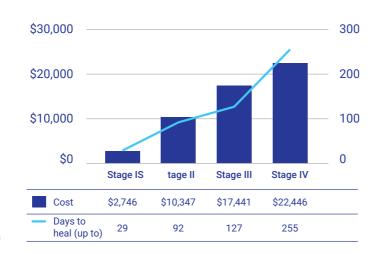

#### Incidence

- In an acute care study of 5,432 patients<sup>1</sup>:
- 45.7% of patients had a prevalence of IAD
- 73% of IAD patients developed IAD following admission

IAD accompanied by unrelieved pressure results in a **5-fold increase** in pressure injury risk<sup>2</sup>

#### Cost - IAD<sup>1</sup>

The average cost to treat one mild to moderate IAD episode in one resident is \$220.

IAD occurrence can be up to 52%, resulting in costs of \$3,294 per month.

(This example assumes 20% in a 100 bed long term care facility with 75% incontinence at April 2018 rate<sup>1</sup>)

#### Cost - Pressure Injuries<sup>2,3</sup>

\*Except MoliCare® Premium Men Pad 3 Drops, MoliCare® Skin Body Lotion, MoliCare® Hand Cream, MoliCare® Protection Foam

MoliCare absorbent products work in conjunction with MoliCare Skin care products to maintain the acid protection mantle and provide a skin-neutral pH balance.\*