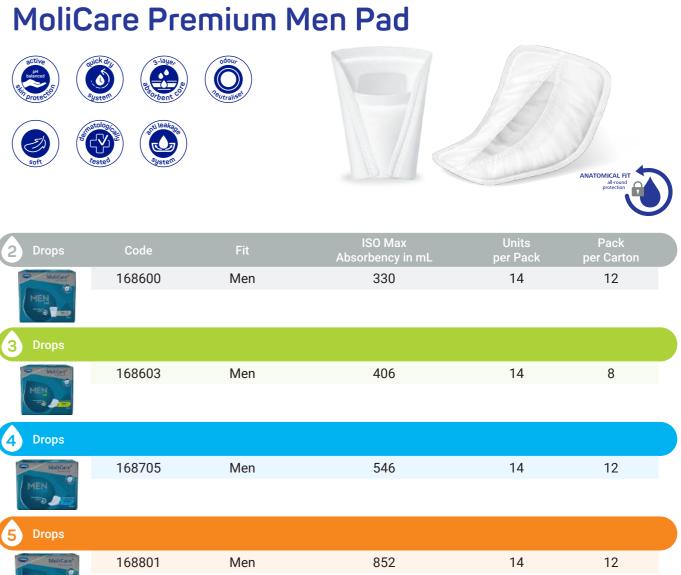

PADS

| 2 Drops | Code   | Fit | Ab |
|---------|--------|-----|----|
| Mel     | 168600 | Men |    |
| 3 Drops |        |     |    |
| MEN     | 168603 | Men |    |
| 4 Drops |        |     |    |
| MARCAN  | 168705 | Men |    |
| 5 Drops |        |     |    |
|         | 168801 | Men |    |