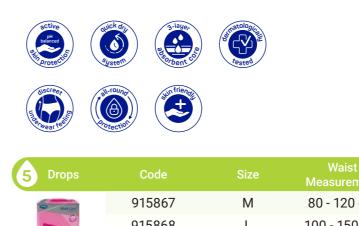

### MoliCare Premium Mobile

| 5 Drops  | Code   | Size | Waist<br>Measurement | ISO Max<br>Absorbency in mL | Units<br>per Pack | Pack<br>per Carton |
|----------|--------|------|----------------------|-----------------------------|-------------------|--------------------|
| 100      | 915861 | S    | 60 - 90 cm           | 941                         | 14                | 4                  |
| Mol Care | 915852 | М    | 80 - 120 cm          | 1017                        | 14                | 3                  |
|          | 915853 | L    | 100 - 150 cm         | 1198                        | 14                | 4                  |
|          | 915854 | XL   | 130 - 170 cm         | 1183                        | 14                | 4                  |