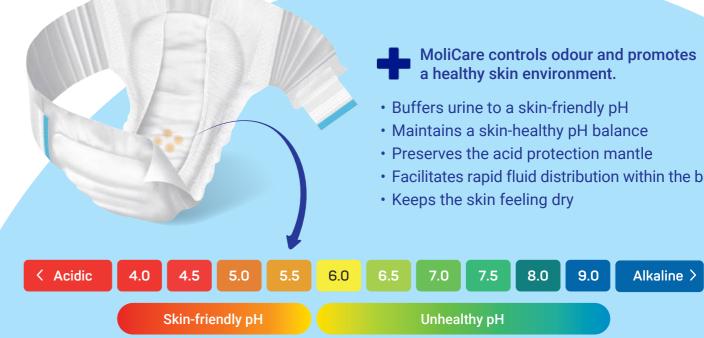

#### pH of Skin on Incontinence Briefs<sup>6</sup>

#### **MoliCare Absorbent Products:**

Significantly lower skin pH values compared to standard briefs, when skin is exposed to alkaline solution.<sup>6,7</sup>

Lower the prevalence of erythema<sup>6,7</sup> which is skin redness, an early sign of skin irritation.

Graph data from Bliss Study Absorbent Briefs Containing Curly Fiber Lower (Acidify) Skin pH Reducing Risk for Incontinence Associated Skin Damage in Older Nursing Home Residents.<sup>6</sup> ANOVA F=8.83 for thigh and F=10.12 for forearm pH differences, p <.001 for both; in posthoc comparisons, skin pH values after wet brief using MoliCare are lower than all other conditions (p=.001 for all).6

- Facilitates rapid fluid distribution within the brief