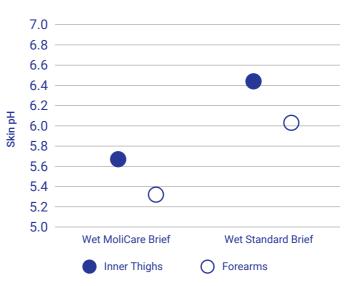

#### pH of Skin on Incontinence Briefs<sup>6</sup>

#### **MoliCare Absorbent Products:**

Significantly lower skin pH values compared to standard briefs, when skin is exposed to alkaline solution.<sup>6,7</sup>

Lower the prevalence of erythema<sup>6,7</sup> which is skin redness, an early sign of skin irritation.

Graph data from Bliss Study Absorbent Briefs Containing Curly Fiber Lower (Acidify) Skin pH Reducing Risk for Incontinence Associated Skin Damage in Older Nursing Home Residents.<sup>6</sup> ANOVA F=8.83 for thigh and F=10.12 for forearm pH differences, p <.001 for both; in posthoc comparisons, skin pH values after wet brief using MoliCare are lower than all other conditions (p=.001 for all).6