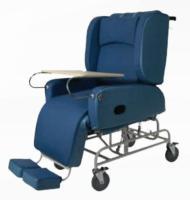

## WE HAVE A RANGE OF DAYCHAIRS WITH AIR & FOAM COMFORT/PRESSURE CARE AT VERY COMPETITIVE PRICES

NB: ALL MODELS ARE SOLD WITH FOOTRESTS & MEAL/READING TRAY INCLUDED\*

DAY CHAIR \$1410.00 C01PUBLU Standard & C01PUBLU45 Narrow