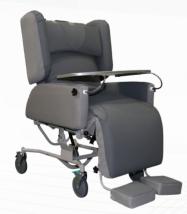

AIR CHAIR ACTIVE \$3749.00 with built in alternating underlay & battery backup pump C01BLUALT

DAY CHAIR \$2190.00 8126

DAY CHAIR \$2874.00 CHP198850P small & CHP198855P large

SHELL CHAIR \$2234.00 CHP198910 & CHP198915 \* chair only