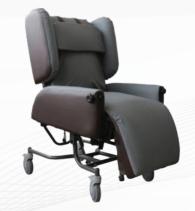

AIR CHAIR ACTIVE \$3749.00 with built in alternating underlay & battery backup pump C01BLUALT

DAY CHAIR \$2190.00 8126

DAY CHAIR \$2874.00 CHP198850P small & CHP198855P large

SHELL CHAIR \$2234.00 CHP198910 & CHP198915 \* chair only