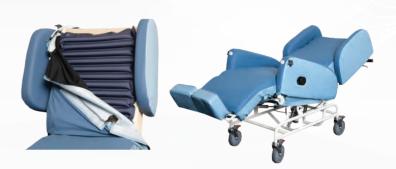

AIR CHAIR ACTIVE \$3749.00 with built in alternating underlay & battery backup pump C01BLUALT

DAY CHAIR \$2190.00 8126

DAY CHAIR \$2874.00 CHP198850P small & CHP198855P large

SHELL CHAIR \$2234.00 CHP198910 & CHP198915 \* chair only