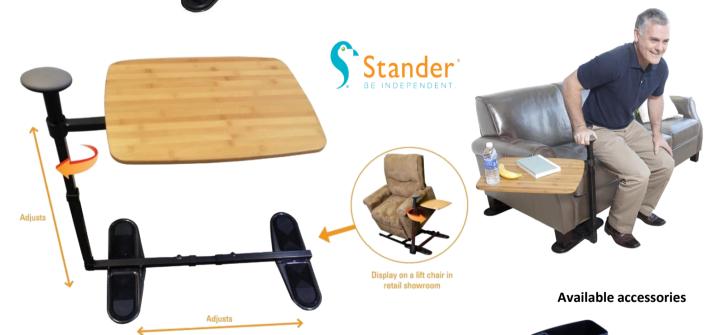

## **OMNI TRAY TABLE**

## Features:

- support handle - makes sitting and standing easy

- large bamboo tray swivels 360 degrees & pivots out of the way when not in use.
- suits most lift chairs, recliners or lounges
- adjustable in height and length

- super-grip rubber pads - ensures extra stability and protects floors against damage

| UNIVERSAL SWIVEL TRAY TABLE | Metric        |    | Imperial     |      |
|-----------------------------|---------------|----|--------------|------|
| Height of Tray              | 60.96-81.28   | cm | 24 -32       | inch |
| Height of handle            | 72.39-92.07   | cm | 28.5 - 36.25 | inch |
| Dimensions of handle        | 11.43 x 12.7  | cm | 4.5 x 5      | inch |
| Base Length Adjustment      | 64.77 - 90.17 | cm | 25.5 - 35.5  | inch |
| Weight                      | 9             | kg | 20           | lbs  |
| Weight Limit of Tray        | 15            | kg | 33           | lbs  |
| Weight Limit of Handle      | 113.5         | kg | 250          | lbs  |