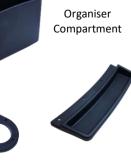

- adjustable in height and length

- super-grip rubber pads - ensures extra stability and protects floors against damage



| UNIVERSAL SWIVEL TRAY TABLE | Metric        |    | Imperial     |      |
|-----------------------------|---------------|----|--------------|------|
| Height of Tray              | 60.96-81.28   | cm | 24 -32       | inch |
| Height of handle            | 72.39-92.07   | cm | 28.5 - 36.25 | inch |
| Dimensions of handle        | 11.43 x 12.7  | cm | 4.5 x 5      | inch |
| Base Length Adjustment      | 64.77 - 90.17 | cm | 25.5 - 35.5  | inch |
| Weight                      | 9             | kg | 20           | lbs  |
| Weight Limit of Tray        | 15            | kg | 33           | lbs  |
| Weight Limit of Handle      | 113.5         | kg | 250          | lbs  |



Cup Holder

Side Utensil Tray