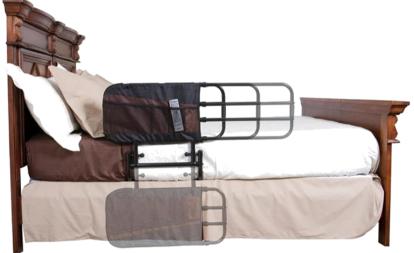

## EZ ADJUST BED RAIL

## Features:

- extends in length after installation; allowing you to have a "half" bed rail to help you get out of bed, and full-sized bed rail at night for maximum fall protection.
- secures to any bed with included safety strap
- accommodates either side of bed
- installs in minutes with 4 bolts and an Allen key (included)
- Fits mattress thickness of 30 45 cm