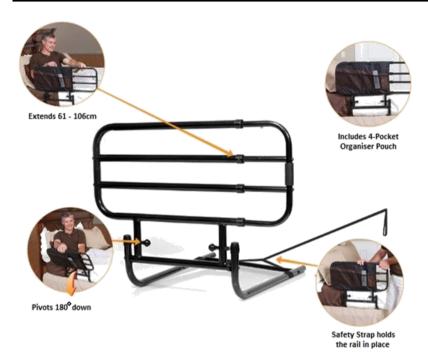

## EZ ADJUST BED RAIL

## Features:

- extends in length after installation; allowing you to have a "half" bed rail to help you get out of bed, and full-sized bed rail at night for maximum fall protection.
- secures to any bed with included safety strap
- accommodates either side of bed
- installs in minutes with 4 bolts and an Allen key (included)
- Fits mattress thickness of 30 45 cm

| BEDSIDE MIGHTY RAIL               | METRIC                                                          |    | IMPERIAL  |      |
|-----------------------------------|-----------------------------------------------------------------|----|-----------|------|
| Bed Type                          | Attaches to any home or hospital bed with included safety strap |    |           |      |
| Rail height from base of mattress | 58.42                                                           | cm | 23        | inch |
| Width of rail                     | Locks into place at 66, 86 & 106 after installed on bed         |    |           |      |
| Base Dimensions                   | 46.99 x 63.5                                                    | cm | 18.5 x 25 | inch |
| Gap between Rails                 | 7.62                                                            | cm | 3         | inch |
| Tube Diameter                     | 2.54                                                            | cm | 1         | inch |
| Product weight                    | 6.35                                                            | kg | 14        | lbs  |
| Made of                           | Powder coated steel                                             |    |           |      |
| Weight Capacity                   | 136.08                                                          | kg | 300       | lbs  |