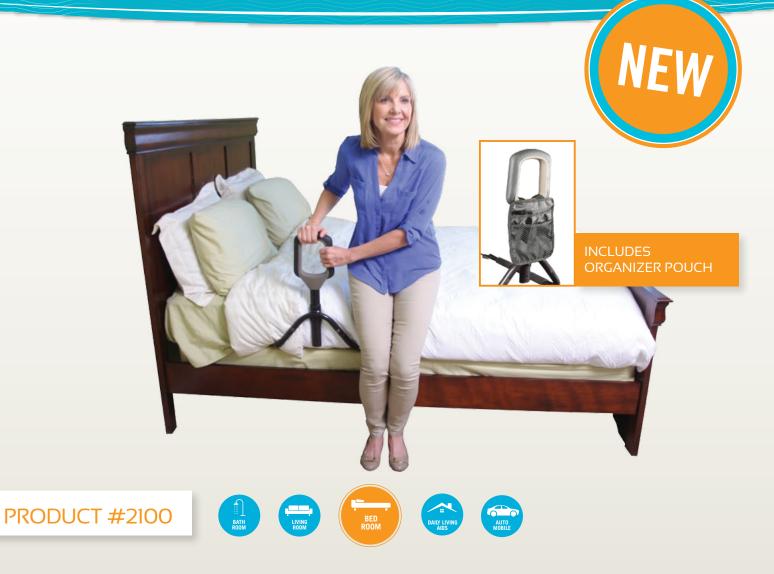

## **PTBEDCANE** BECAUSE EVERYONE CAN USE A HELPING HAND TO GET OUT OF BED

## **FEATURES & BENEFITS**

- Ergonomic Handle Allows for 2 handed grip
- A Pocket Organizer Provides storage space for handy items.
- Height Adjustment Fits 10"-17" mattress
- Easy Installation Installs in seconds with no additional tools required.