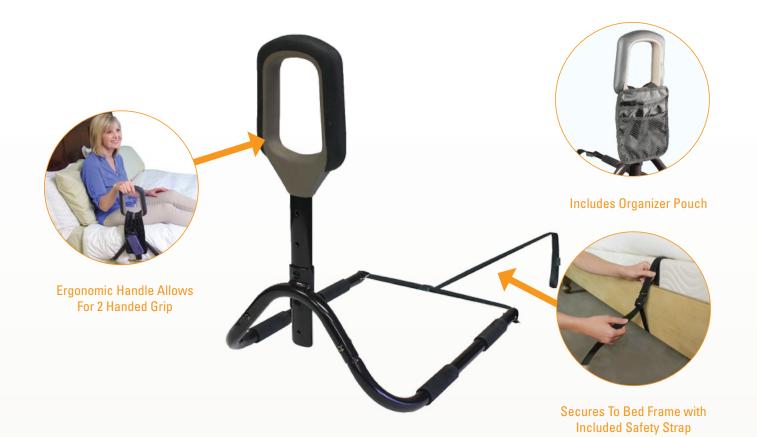

## **FEATURES & BENEFITS**

- Ergonomic Handle Allows for 2 handed grip
- A Pocket Organizer Provides storage space for handy items.
- Height Adjustment Fits 10"-17" mattress
- Easy Installation Installs in seconds with no additional tools required.