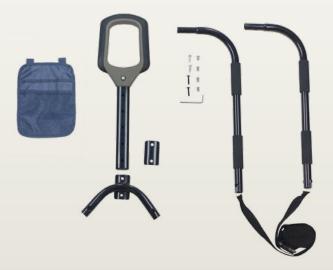

## **PTBEDCANE** BECAUSE EVERYONE CAN USE A HELPING HAND TO GET OUT OF BED





## **FEATURES & BENEFITS**

- Ergonomic Handle Allows for 2 handed grip
- A Pocket Organizer Provides storage space for handy items.
- Height Adjustment Fits 10"-17" mattress
- Easy Installation Installs in seconds with no additional tools required.

## **SPECIFICATIONS**

Height Adjustment From Mattress Base to Top of Handle: 19.25" to 25.25" Handle Width: 6.5" Depth of Horizontal Support Structure Under Mattress: 19" Weight Capacity of Rail: 300 lbs Weight of Product: 5.6 lbs Made of: Steel frame with durable powder coat finish Package Dimensions: 2.625" L × 8.25" W × 21.25" H; 6 lbs Case of 4 Dimensions: 11" L × 8.75" W × 21.75" H; 24.5 lbs

> 300 LBS

## WHAT IS IN THE BOX