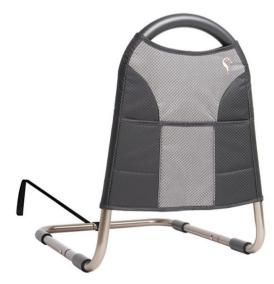

## **BEDSIDE ECONORAIL**

## Features:

- bedside handle for easy standing and sitting

- secures to any bed wth included safety strap
- installs in seconds with no tools required
- includes convenient organiser pouch
- easy four step installation

| BEDSIDE MIGHTY RAIL               | METRIC               | METRIC |                | Imperial |  |
|-----------------------------------|----------------------|--------|----------------|----------|--|
| Rail height from base of mattress | 54.61                | cm     | 21.5           | inch     |  |
| Width of rail from base to top    | 40.64 - 30.48        | cm     | 16 - 12        | inch     |  |
| Base Dimensions                   | 50.8 x 40.64         | cm     | 20 x 16        | inch     |  |
| Tube Diameter                     | 2.54                 | cm     | 1              | inch     |  |
| Product Dimensions                | 54.61 x 50.8 x 40.64 | cm     | 21.5 x 20 x 16 | inch     |  |
| Made of                           | Anodised Aluminium   |        |                |          |  |
| Weight Capacity                   | 136.08               | kg     | 300            | lbs      |  |