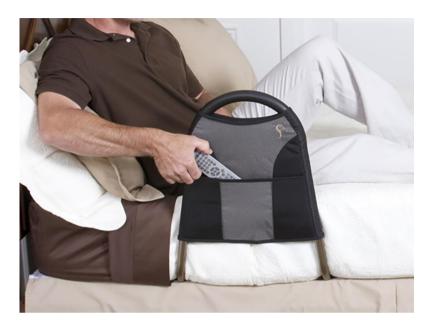

## **BEDSIDE ECONORAIL**

## Features:

- bedside handle for easy standing and sitting

- secures to any bed wth included safety strap
- installs in seconds with no tools required
- includes convenient organiser pouch
- easy four step installation