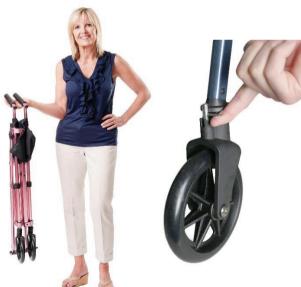

## Features:

- Portable quickly & easily folds up for storage in small spaces
- 6 inch swivel wheels with locking pin and rear Easy-Glide feet - allows for trouble-free maneuvering
- height adjustable and supports up to 140kg
- contemporary look three stylish colours to choose from

Cobalt Blue

Regal Rose

| FOLD-N-GO WALKER     | Metric               | Metric |               | Imperial |  |
|----------------------|----------------------|--------|---------------|----------|--|
| Collapsed Dimensions | 91.44 x 13.3 x 20.32 | cm     | 36 x 5.25 x 8 | inch     |  |
| Wheels               | 15.24                | cm     | 6             | inch     |  |
| Height Adjustment    | 11.43 x 12.7         | cm     | 4.5 x 5       | inch     |  |
| User Height          | 147.32 to 203.2      | cm     | 4'10" to 6'8" |          |  |
| Open Depth           | 54.61                |        | 21.5          | inch     |  |
| Open Width           | 59.69                |        | 23.5          | inch     |  |
| Open Handle Width    | 45.72                |        | 18            | inch     |  |
| Weight               | 3.2                  | kg     | 7             | lbs      |  |
| Weight Capacity      | 140                  | kg     | 287           | lbs      |  |