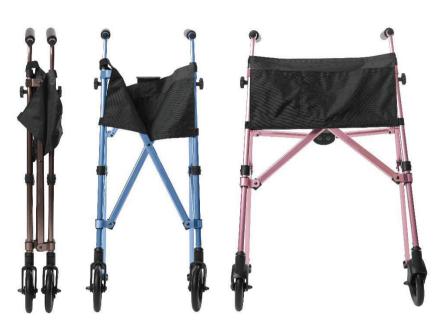

## **FOLD-N-GO WALKER**

## Features:

- Portable quickly & easily folds up for storage in small spaces
- 6 inch swivel wheels with locking pin and rear Easy-Glide feet - allows for trouble-free maneuvering
- height adjustable and supports up to 140kg
- contemporary look three stylish colours to choose from

Cobalt Blue

Regal Rose

| FOLD-N-GO WALKER     | Metric               | Metric |               | Imperial |  |
|----------------------|----------------------|--------|---------------|----------|--|
| Collapsed Dimensions | 91.44 x 13.3 x 20.32 | cm     | 36 x 5.25 x 8 | inch     |  |
| Wheels               | 15.24                | cm     | 6             | inch     |  |
| Height Adjustment    | 11.43 x 12.7         | cm     | 4.5 x 5       | inch     |  |
| User Height          | 147.32 to 203.2      | cm     | 4'10" to 6'8" |          |  |
| Open Depth           | 54.61                |        | 21.5          | inch     |  |
| Open Width           | 59.69                |        | 23.5          | inch     |  |
| Open Handle Width    | 45.72                |        | 18            | inch     |  |
| Weight               | 3.2                  | kg     | 7             | lbs      |  |
| Weight Capacity      | 140                  | kg     | 287           | lbs      |  |