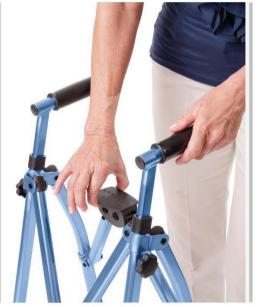

## Features:

- Portable quickly & easily folds up for storage in small spaces
- 6 inch swivel wheels with locking pin and rear Easy-Glide feet - allows for trouble-free maneuvering
- height adjustable and supports up to 140kg
- contemporary look three stylish colours to choose from