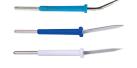

#### STANDARD EQUIPMENT

A942 (1) electrosurgical generator,

A902 (1) 3-Button Autoclavable Handpiece

A804 (5) non-sterile sharp dermal tips

A805 (2) sterile sharp dermal tips

A806 (5) non-sterile blunt dermal tips

A807 (2) sterile blunt dermal tips

**A806DE** (2) non-sterile DERM-Elite<sup>™</sup> Premium blunt dermal tips

A807DE (2) sterile DERM-Elite Premium blunt dermal tips

A910ST (2) sterile disposable handpiece sheath

A910 (2) non-sterile disposable handpiece sheath

**A837** (1) wall mount kit

110 VAC Hospital-grade power cord\*

User's guide (MC-55-239-001)\*

\* Not Pictured

A902

A804, A805, A806, A807, A806DE, A807DE

**A910ST** 