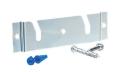

A910 (2) non-sterile disposable handpiece sheath

**A837** (1) wall mount kit

110 VAC Hospital-grade power cord\*

User's guide (MC-55-239-001)\*

\* Not Pictured

A902

A804, A805, A806, A807, A806DE, A807DE

**A910ST** 