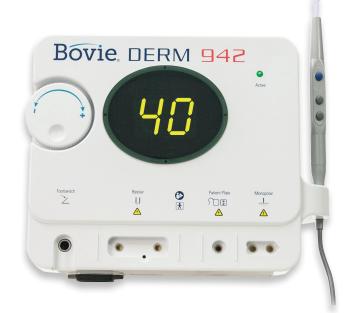

# **DERM 942**

## High Frequency Desiccator

The DERM 942 and it's patent pending handpiece are designed and engineered to be the most reliable and durable desiccator available today. The unit's life is prolonged by incorporating the latest in chip technology and reducing the number of internal parts, thereby generating less internal heat.

### 40 watt high frequency desiccator

Adjustable in 1/10th watt increments in the first 10 watts, in monopolar and bipolar

More accurate power with Universal Power Control 100-240 VAC

Less to do and less to buy makes this the most cost effective and user friendly unit on the market

The Bovie DERM 942 is a ground reference unit which means no grounding pad is required.

## **BOVIE® 942 HIGH FREQUENCY DESICCATOR**