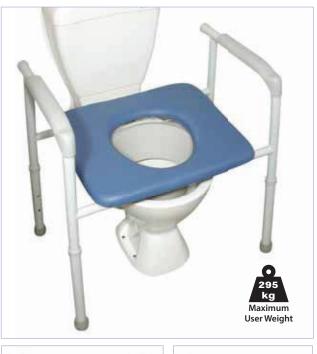

### **Bariatric All In One**

Redesigned with the carer in mind, the Bariatric All In One is an over toilet aid, shower chair and commode. Comes with square bowl with easy front access to remove bowl. The square bowl does not have a lid. Optional splash guard available. The seat lifts up and comes with a seat cover. The removable backrest adds stability when used as a bedside commode and can be removed when using over a toilet. The moulded armrests assist gripping for safe and easy transferring.

#### Dimensions

Width Between Arms Height Adjustable Safe Working Limit 600mm 430 - 570mm 295kg

Complies with AS/NZS 3973:2009

| Code                                                                        | Description                                                                                    | Qty/Box |
|-----------------------------------------------------------------------------|------------------------------------------------------------------------------------------------|---------|
| MAX-AUSBAT70282                                                             | Bariatric All in One                                                                           | 2       |
| Spare Parts<br>MAX-70282-01<br>MAX-70282-02<br>MAX-70282-03<br>MAX-70282-05 | Toilet Seat with Hole<br>Toilet Seat Cover without Hole<br>Square Bowl (no lid)<br>Rubber Tips |         |