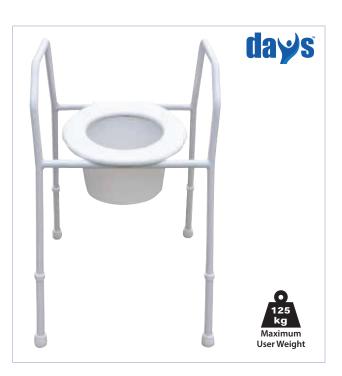

## **Days Over Toilet Aid**

The Days Over Toilet Aid assists transfers on and off the toilet. This toilet surround frame is height adjustable, with a push button adjustment. Powder coated steel frame with non slip rubber feet. Comes complete with a seat and splashguard.

#### **Specifications**

Seat Width370mmWidth Between the Arms450mmHeight Adjustable440mm - 590mmMaximum User Weight125kg

Complies with AS/NZS 3973:2009

| Code                                                           | Description                                                             | Qty/Box |
|----------------------------------------------------------------|-------------------------------------------------------------------------|---------|
| JAN-AC20<br>JAN-AC20SP-008<br>JAN-AC20SP-009<br>JAN-AC20SP-004 | Days Over Toilet Aid<br>Toilet Seat<br>Bowl / Splashguard<br>Rubber Tip | 4       |