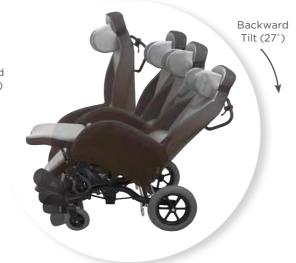

# aspire | SHELL CHAIR

The Aspire Shell Chair is a comfortable

activities. The lightweight frame with anterior

Forward tilt functionality assists with chair egress and standing transfers. Backwards tilt functionality assists in pressure redistribution and patient stability during transfers.

Forward Tilt (-3°)

#### FATIGUE MANAGEMENT

• The 27° tilt allows users to relax whilst sitting unassisted