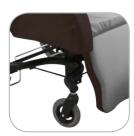

ADJUSTABLE SEAT HEIGHT Seat height can be adjusted by up to 80mm allowing the chair to be used at a desk or dining table

LIGHTWEIGHT AND MANOEUVRABLE 12.5" rear wheels with attendant foot brake, 5" front swivel castors together with a lightweight design, makes for easy and safe handling for caregivers and a smooth and comfortable ride for users