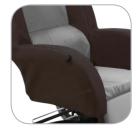

#### **REMOVABLE SEAT CUSHION** Facilitates acute pressure care options such as utilising a ROHO cushions

**ERGONOMIC LEG REST** The supportive leg rest automatically raises or lowers as the chair is tilted (pictured with optional footplate - CHP198925)