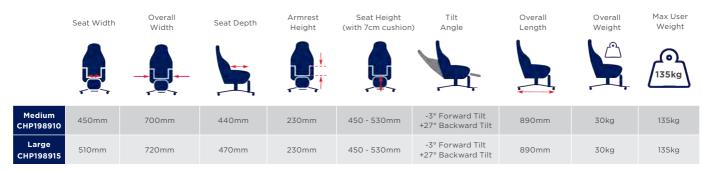

### TECHNICAL SPECIFICATIONS

\* Chair measurements may vary +/- 10mm due to upholstery tolerances
\* Seat width is taken between the thickest sections of armrest padding