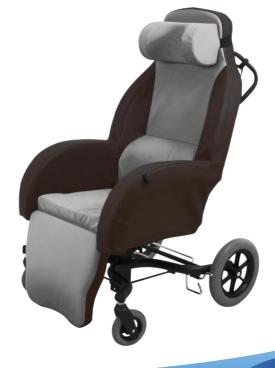

# aspire | SHELL CHAIR

The Aspire Shell Chair is a comfortable

activities. The lightweight frame with anterior

Forward tilt functionality assists with chair egress and standing transfers. Backwards tilt functionality assists in pressure redistribution and patient stability during transfers.

Forward Tilt (-3°)

#### ATTENDANT CARER PUSH HANDLE Ergonomically designed, tilt

trigger lever makes postural adjustment a simple task

**STORAGE POCKET** Conveniently carries everyday items such as clip boards, magazines or diaries

ADJUSTABLE SEAT HEIGHT Seat height can be adjusted by up to 80mm allowing the chair to be used at a desk or dining table

LIGHTWEIGHT AND MANOEUVRABLE 12.5" rear wheels with attendant foot brake, 5" front swivel castors together with a lightweight design, makes for easy and safe handling for caregivers and a smooth and comfortable ride for users

**COMFORT & SUPPORT** Ergonomic wing headrest and lumbar cushioning for improved seating posture

#### SAFETY LAP BELT

Supportive lap belt designed with a single pull strap for convenient adjustment. Can also be tucked out of the way when not in use

#### **REMOVABLE SEAT CUSHION** Facilitates acute pressure care options such as utilising a ROHO cushions

**ERGONOMIC LEG REST** The supportive leg rest automatically raises or lowers as the chair is tilted (pictured with optional footplate - CHP198925)