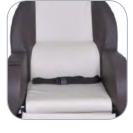

#### SAFETY LAP BELT

Supportive lap belt designed with a single pull strap for convenient adjustment. Can also be tucked out of the way when not in use