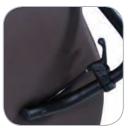

#### ATTENDANT CARER PUSH HANDLE Ergonomically designed, tilt

trigger lever makes postural adjustment a simple task

**STORAGE POCKET** Conveniently carries everyday items such as clip boards, magazines or diaries