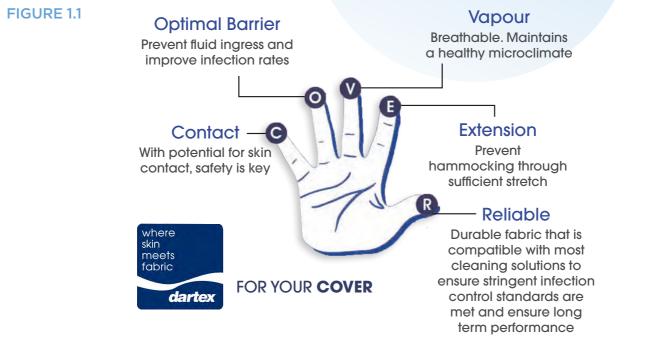

#### **GENUINE DARTEX® PU FABRIC**

Well respected in the health care industry, Dartex<sup>®</sup> PU fabric is the perfect patient surface solution for treatment and management of pressure injuries though it's 5 key characteristics (Figure 1.1).

#### **PATIENT & CARER BENEFITS**

Designed specifically for pressure care needs

Removable Anti-Bacterial/ Anti-Microbial cover for infection control management

Waterproof yet breathable for improved skin micro-climate

#### **EXTERIOR SURFACE**

Brown (leather-style) healthcare fabric has waterproof, anti-fungal, anti-bacterial and fire retardant properties.

#### PATIENT SURFACE

Dartex Cool Grey

- High stretch fabric for pressure reduction
- Vapour permeable (breathable)
- Anti-bacterial
- Anti-fungal
- Fire retardant