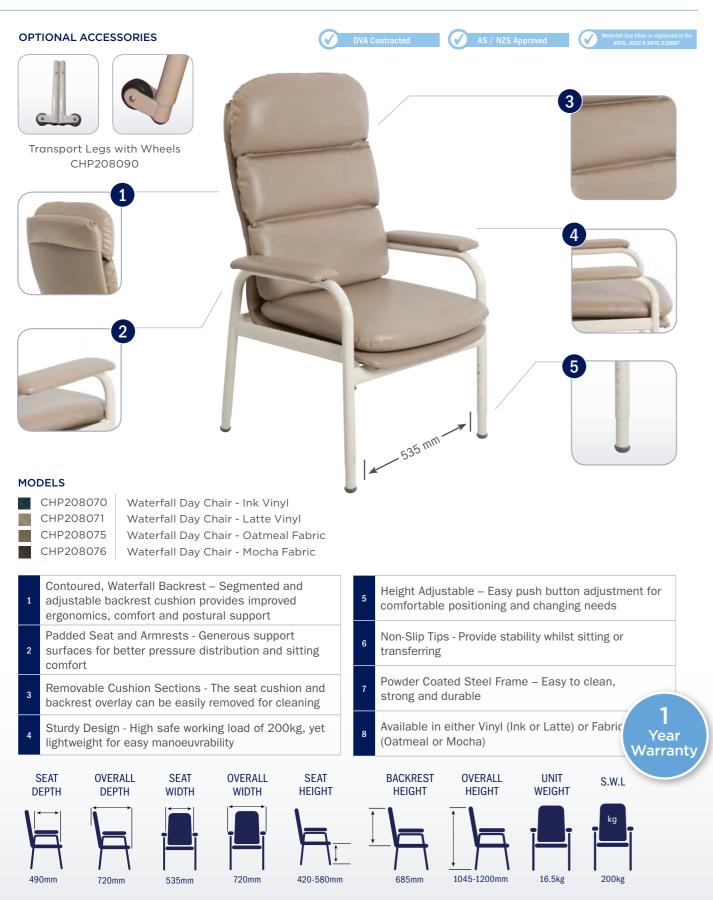

## **aspire** WATERFALL DAY CHAIR

2 5 - 450 mm -MODELS BEC045005 BEC045006 ( Removable, Padded Seat - with lift-up toilet seat and fixed bowl carrier beneath Raised Padded Armrests – Facilitate easier transfers and offer improved comfort Removable Bowl with Lid and Carry Handle Removable Back Rest - Enables easy storage or transportation Height Adjustable – Easy push button adjustment allows for comfortable positioning and changing needs SEAT OVERALL SEAT OVERALL SEAT HEIGHT DEPTH DEPTH WIDTH WIDTH 440mm 475-615mm 560mm 600mm 450mm