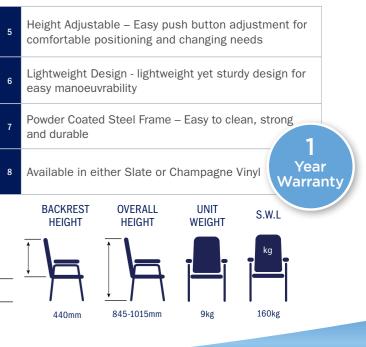

#### MODELS

|    | CHP208000                                                                       | Low Ba                                                                     | ck Classic D  | ay Chair - Ch    | nampagne       |  |
|----|---------------------------------------------------------------------------------|----------------------------------------------------------------------------|---------------|------------------|----------------|--|
| ÷. | CHP208005                                                                       | Low Ba                                                                     | ck Classic D  | ay Chair - Sla   | ate Vinyl      |  |
| 1  | Contoured Backrest – Provides postural support                                  |                                                                            |               |                  |                |  |
| 2  | Softly padded armrests, seat and back upholstery are comfortable and supportive |                                                                            |               |                  |                |  |
| 3  |                                                                                 | Non-Slip Rubber Tips – Provide stability whilst sitting<br>or transferring |               |                  |                |  |
| 4  | Easy clean vinyl surfaces                                                       |                                                                            |               |                  |                |  |
|    | 02                                                                              | ERALL<br>EPTH                                                              | SEAT<br>WIDTH | OVERALL<br>WIDTH | SEAT<br>HEIGHT |  |
| ,  |                                                                                 |                                                                            |               |                  |                |  |
|    | 440mm 60                                                                        | 0mm                                                                        | 460mm         | 580mm            | 430-605mm      |  |