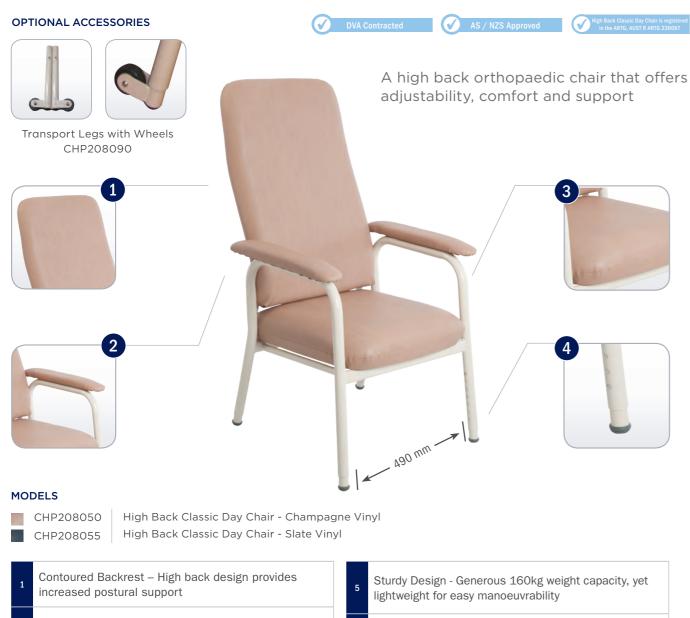

# **aspire** HIGH BACK CLASSIC DAY CHAIR

#### MODELS

|    | CHP208000                                                                       | Low Ba                                                                     | ck Classic D  | ay Chair - Ch    | nampagne       |  |
|----|---------------------------------------------------------------------------------|----------------------------------------------------------------------------|---------------|------------------|----------------|--|
| ÷. | CHP208005                                                                       | Low Ba                                                                     | ck Classic D  | ay Chair - Sla   | ate Vinyl      |  |
| 1  | Contoured Backrest – Provides postural support                                  |                                                                            |               |                  |                |  |
| 2  | Softly padded armrests, seat and back upholstery are comfortable and supportive |                                                                            |               |                  |                |  |
| 3  |                                                                                 | Non-Slip Rubber Tips – Provide stability whilst sitting<br>or transferring |               |                  |                |  |
| 4  | Easy clean vinyl surfaces                                                       |                                                                            |               |                  |                |  |
|    | 02                                                                              | ERALL<br>EPTH                                                              | SEAT<br>WIDTH | OVERALL<br>WIDTH | SEAT<br>HEIGHT |  |
| ,  |                                                                                 |                                                                            |               |                  |                |  |
|    | 440mm 60                                                                        | 0mm                                                                        | 460mm         | 580mm            | 430-605mm      |  |