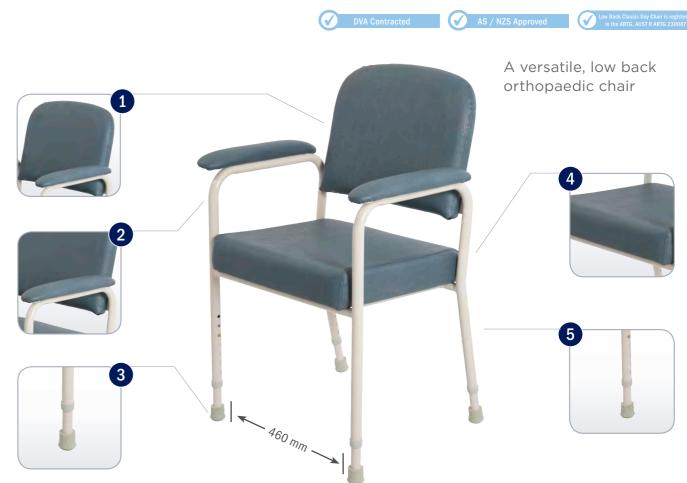

# **aspire** LOW BACK CLASSIC DAY CHAIR

#### MODELS

|    | CHP208000                                                                       | Low Ba                                                                     | ck Classic D  | ay Chair - Ch    | nampagne       |  |
|----|---------------------------------------------------------------------------------|----------------------------------------------------------------------------|---------------|------------------|----------------|--|
| ÷. | CHP208005                                                                       | Low Ba                                                                     | ck Classic D  | ay Chair - Sla   | ate Vinyl      |  |
| 1  | Contoured Backrest – Provides postural support                                  |                                                                            |               |                  |                |  |
| 2  | Softly padded armrests, seat and back upholstery are comfortable and supportive |                                                                            |               |                  |                |  |
| 3  |                                                                                 | Non-Slip Rubber Tips – Provide stability whilst sitting<br>or transferring |               |                  |                |  |
| 4  | Easy clean vinyl surfaces                                                       |                                                                            |               |                  |                |  |
|    | 02                                                                              | ERALL<br>EPTH                                                              | SEAT<br>WIDTH | OVERALL<br>WIDTH | SEAT<br>HEIGHT |  |
| ,  |                                                                                 |                                                                            |               |                  |                |  |
|    | 440mm 60                                                                        | 0mm                                                                        | 460mm         | 580mm            | 430-605mm      |  |