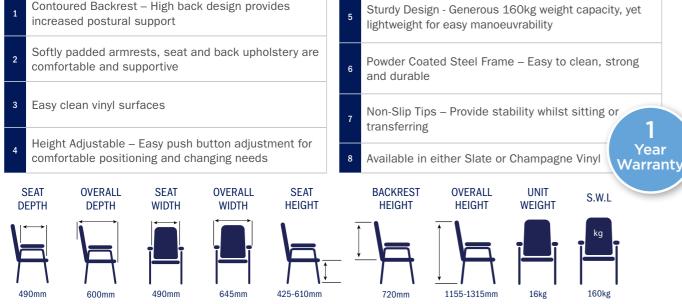

#### MODELS

|    | CHP208000                                                                       | Low Ba                                                                     | ck Classic D  | ay Chair - Ch    | nampagne       |  |
|----|---------------------------------------------------------------------------------|----------------------------------------------------------------------------|---------------|------------------|----------------|--|
| ÷. | CHP208005                                                                       | Low Ba                                                                     | ck Classic D  | ay Chair - Sla   | ate Vinyl      |  |
| 1  | Contoured Backrest – Provides postural support                                  |                                                                            |               |                  |                |  |
| 2  | Softly padded armrests, seat and back upholstery are comfortable and supportive |                                                                            |               |                  |                |  |
| 3  |                                                                                 | Non-Slip Rubber Tips – Provide stability whilst sitting<br>or transferring |               |                  |                |  |
| 4  | Easy clean vinyl surfaces                                                       |                                                                            |               |                  |                |  |
|    | 02                                                                              | ERALL<br>EPTH                                                              | SEAT<br>WIDTH | OVERALL<br>WIDTH | SEAT<br>HEIGHT |  |
| ,  |                                                                                 |                                                                            |               |                  |                |  |
|    | 440mm 60                                                                        | 0mm                                                                        | 460mm         | 580mm            | 430-605mm      |  |