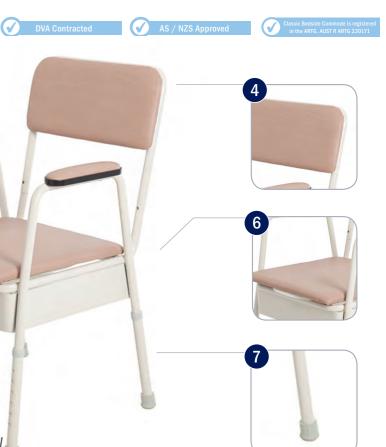

## **aspire** WATERFALL DAY CHAIR

2 5 - 450 mm -MODELS BEC045005 BEC045006 ( Removable, Padded Seat - with lift-up toilet seat and fixed bowl carrier beneath Raised Padded Armrests – Facilitate easier transfers and offer improved comfort Removable Bowl with Lid and Carry Handle Removable Back Rest - Enables easy storage or transportation Height Adjustable – Easy push button adjustment allows for comfortable positioning and changing needs SEAT OVERALL SEAT OVERALL SEAT HEIGHT DEPTH DEPTH WIDTH WIDTH 440mm 475-615mm 560mm 600mm 450mm