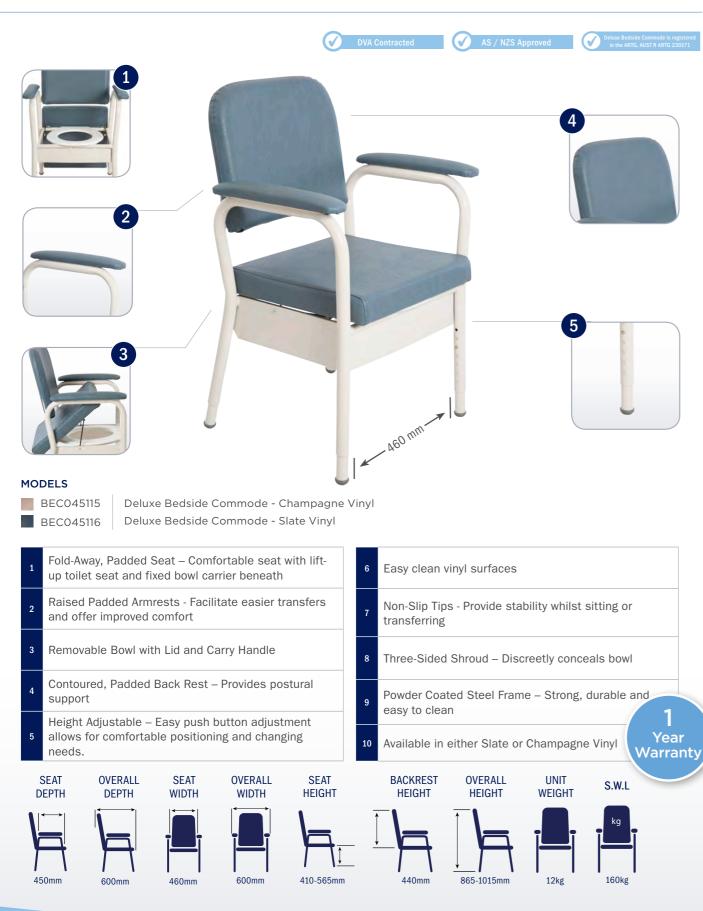

### **aspire** deluxe bedside commode

BEDROOM RANGE SNAPSHOT

**Recline** Chairs

**Overbed Tables** 