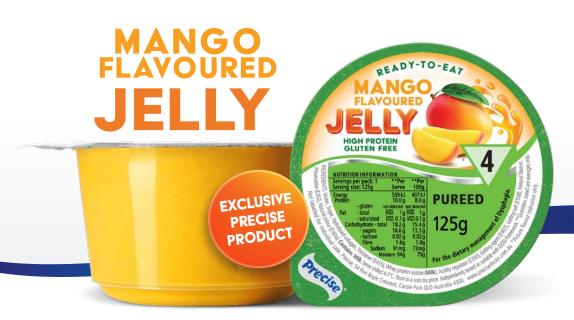

## READY-TO-EAT

Refreshing and creamy, our Ready-to-Eat Mango Flavoured Jelly is an innovative dessert packed with 10g of protein.

Can be enjoyed chilled or at room temperature

## **SUITABLE DIETS**

- Dysphagia suitable (IDDSI Level 4 Pureed)
- · Gluten free
- · Low lactose
- · Halal & Kosher suitable

INGREDIENTS: Water, Sugar, Hydrolysed collagen, Thickener (E415), Whey protein isolate (Milk), Acidity regulator (E330), Gelling agent (E407), Gelling salt (E508), Natural flavour,

Preservative (E202), Colours (E102, E110). Contains: Milk.

Australia Innovation Patent No. 2017101619

| NUTRITION INFORMATION                      |            |                 |                              |  |  |
|--------------------------------------------|------------|-----------------|------------------------------|--|--|
| Servings per package: 1 Serving Size: 125g |            |                 |                              |  |  |
|                                            |            |                 | Average Quantity<br>Per 100g |  |  |
| Energy                                     |            | 508 kJ          | 406 kJ                       |  |  |
| Protein                                    |            | 10.0 g          | 8.0 g                        |  |  |
|                                            | -gluten    | Not detected    | Not detected                 |  |  |
| Fat                                        | -total     | Less than 1 g   | Less than 1 g                |  |  |
|                                            | -saturated | Less than 0.1 g | Less than 0.1 g              |  |  |
| Carbohydrate                               | -total     | 19.2 g          | 15.4 g                       |  |  |
|                                            | -sugars    | 16.6 g          | 13.3 g                       |  |  |
|                                            | -lactose   | 0.02 g          | 0.02 g                       |  |  |
| Dietary Fibre                              |            | 1.3 g           | 1.0 g                        |  |  |
| Sodium                                     |            | 91 mg           | 73 mg                        |  |  |
| Moisture                                   |            | 94 g            | 75 g                         |  |  |