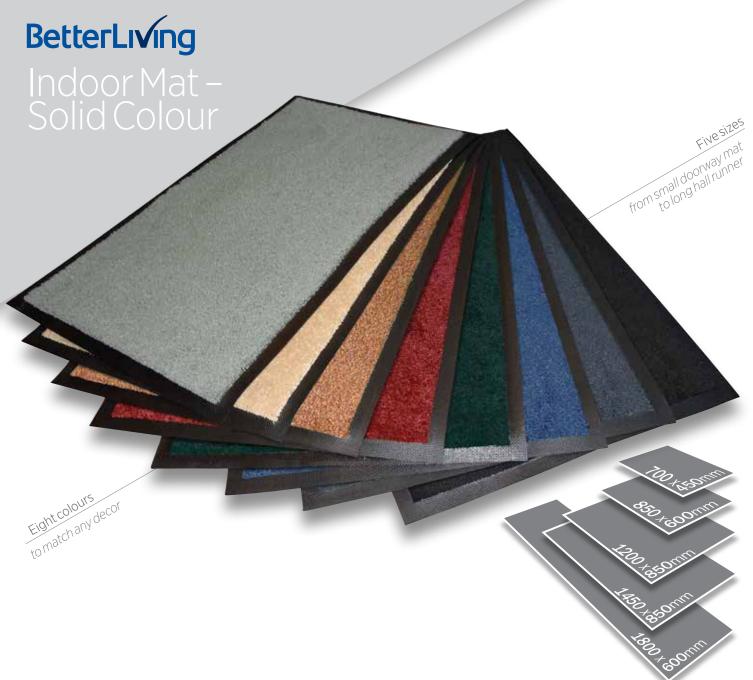

## Ideal for prevention of falls in and around the home.

The Indoor Rubber Backed Mat is made from tufted nylon with an itrilerubber backing.

The solution-dyed nylon resists fading and bleaching, while the crush-resistant pile traps dirt better, and extends the performance life of the mat. The nitrile rubber backing is skid-resistant and resists oil and grease. Includes ultra grip cleats to minimise movement.

The mat works well on all tiled, timber or lino surfaces. Features an anti-trip tapered border to ensure the mat lies flat and reduce risk of falls.

Easily cleaned by sweeping or vacuuming, the mats are machine washable and can be tumble dried.

| SIZE          | CODE       |
|---------------|------------|
| 450 x 700 mm  | RM-4570-★  |
| 600 x 850 mm  | RM-6085-★  |
| 850 x 1200 mm | RM-8512-★  |
| 850 x 1450 mm | RM-8514-★  |
| 600 x 1800 mm | RM-60180-* |
|               | NIA        |

★ Simply add the corresponding letters to the code to select your desired mat colour

Dove Grey ★= GY

Beige ★= BE

Brown ★= BR

Heritage Red ★= RD

Navy Blue ★= BL

Charcoal ★= CH

Black ★= BK