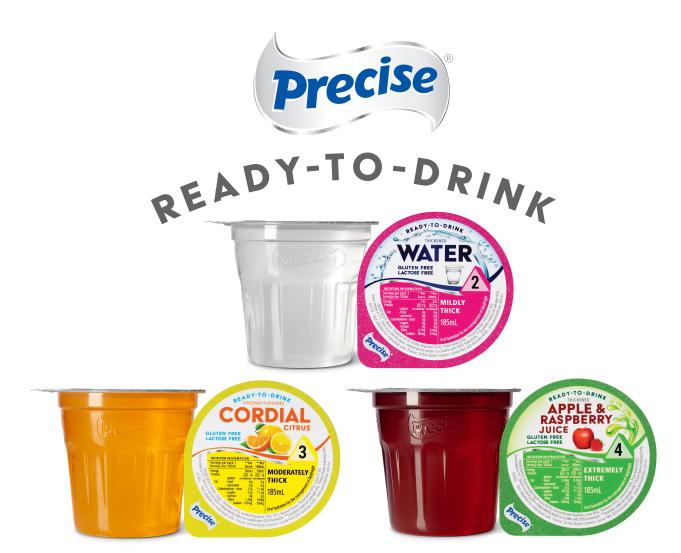

The Precise Ready-To-Drink Thickened Beverages are a convenient way to assist people with dysphagia in managing their hydration levels.

Bursting with flavour and no aftertaste, the cups are available in a variety of flavours for you to choose.