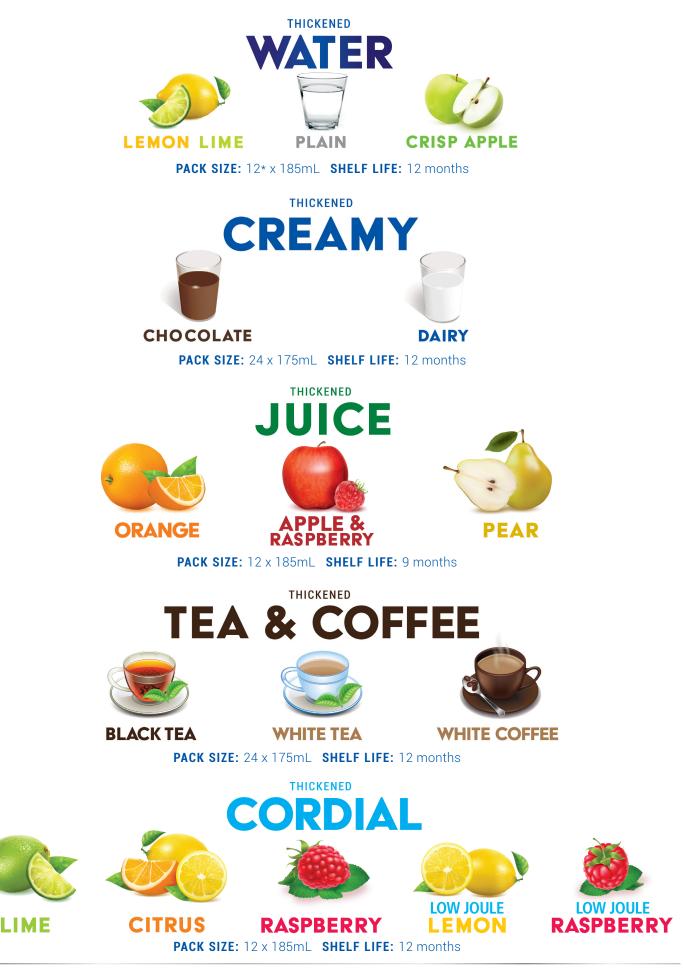

The Precise Ready-To-Drink Thickened Beverages are a convenient way to assist people with dysphagia in managing their hydration levels.

Bursting with flavour and no aftertaste, the cups are available in a variety of flavours for you to choose.