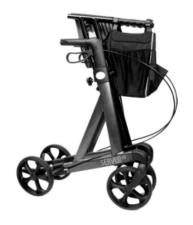

## HEIGHT ADJUSTABLE PUSH HANDLES

Server HD push handles are height adjustable with 10 positions, from 74 cm to 102 cm.

The seat height is 62 cm with an extra wide 55 cm seat base. User comfort is ensured with an optimal frame design and ergonomic push handles.

Max. user weight: 200 kg Item no: HRSGL60UK

Smooth adjustable handle height and lockable handbrakes.

Seat height 62 cm.

TPE-covered unbreakable wheels.

Practical, easy-to-remove shopping bag with special design easy release