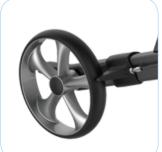

#### STEADY AND DURABLE

Frame and seat are tested and approved for maximum user weight of 200 kg. The brake mechanism is light yet positive. TPE-covered, unbreakable wheels.

Max. user weight: 200 kg Item no: HRSGL60UK

Smooth adjustable handle height and lockable handbrakes.

Seat height 62 cm.

TPE-covered unbreakable wheels.

Practical, easy-to-remove shopping bag with special design easy release