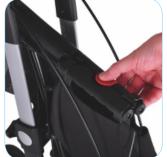

Stays firmly locked when folded and is easy to open with the push button lock release.

Extra wide seat 55 cm.

Server HD is C € -marked and fulfils the requirements of EU directive 93/42 EEC for medical devices.