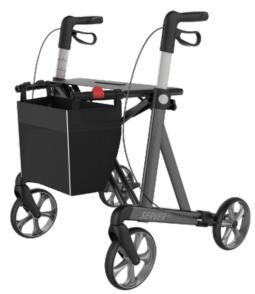

#### FOLDABLE AND EASY TO CARRY

Server HD folds easily and stays that way with a simple locking system that doubles up as an ergonomically shaped carrying handle.

#### STEADY AND DURABLE

Frame and seat are tested and approved for maximum user weight of 200 kg. The brake mechanism is light yet positive. TPE-covered, unbreakable wheels.

## HEIGHT ADJUSTABLE PUSH HANDLES

Server HD push handles are height adjustable with 10 positions, from 74 cm to 102 cm.

The seat height is 62 cm with an extra wide 55 cm seat base. User comfort is ensured with an optimal frame design and ergonomic push handles.

#### **ACCESSORIES**

Server HD can be fitted with a broad range of Rehasense accessories.

**TECHNICAL INFORMATION** 

Transportation measurements folded:

Colour: Sober Grey

Measurements: (depth x height x width) 69 x 68 x 74 – 102 cm Seat width: 55 cm

Stays firmly locked when folded and is easy to open with the push button lock release.

Extra wide seat 55 cm.

Server HD is C € -marked and fulfils the requirements of EU directive 93/42 EEC for medical devices.