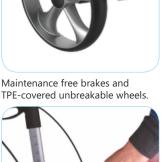

#### STEADY AND DURABLE

Frame and seat are tested and approved for maximum user weight of 200 kg. The brake mechanism is light yet positive. TPE-covered, unbreakable wheels.

Max. user weight: 200 kg Item no: HRSGL60UK

Smooth adjustable handle height and lockable handbrakes.

Seat height 62 cm.

TPE-covered unbreakable wheels.

Practical, easy-to-remove shopping bag with special design easy release