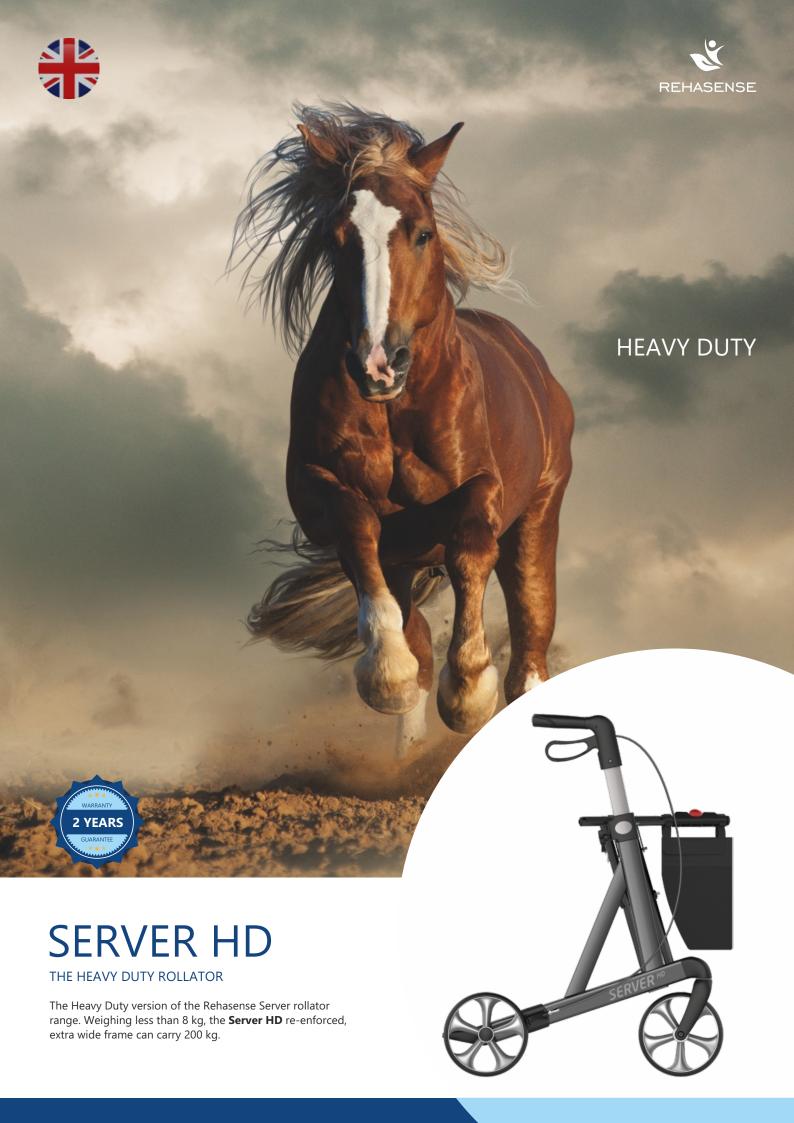

# SERVER HD

## THE HEAVY DUTY ROLLATOR

#### **ACCESSORIES**

Server HD can be fitted with a broad range of Rehasense accessories.

**TECHNICAL INFORMATION** 

Transportation measurements folded:

Colour: Sober Grey

Measurements: (depth x height x width) 69 x 68 x 74 – 102 cm Seat width: 55 cm

Max. user weight: 200 kg Item no: HRSGL60UK

Smooth adjustable handle height and lockable handbrakes.

Seat height 62 cm.

TPE-covered unbreakable wheels.

Practical, easy-to-remove shopping bag with special design easy release