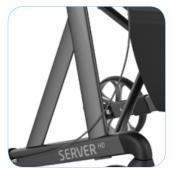

Weight: From 7,9 kg

Shopping bag: (width x depth x height) 35 x 17 x 25 cm Max. load: 5 kg

(depth x height x width) 68 x 86 x 22,5 cm

Unique HD triangle side frame with reinforced cross bar ensures a safe load limit of up to 200 kg.