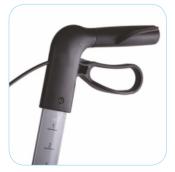

#### STEADY AND DURABLE

Frame and seat are tested and approved for maximum user weight of 200 kg. The brake mechanism is light yet positive. TPE-covered, unbreakable wheels.

Weight: From 7,9 kg

Shopping bag: (width x depth x height) 35 x 17 x 25 cm Max. load: 5 kg

(depth x height x width) 68 x 86 x 22,5 cm

Unique HD triangle side frame with reinforced cross bar ensures a safe load limit of up to 200 kg.