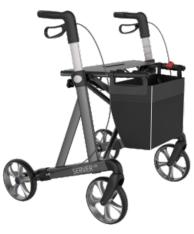

#### FOLDABLE AND EASY TO CARRY

Server HD folds easily and stays that way with a simple locking system that doubles up as an ergonomically shaped carrying handle.

#### STEADY AND DURABLE

Frame and seat are tested and approved for maximum user weight of 200 kg. The brake mechanism is light yet positive. TPE-covered, unbreakable wheels.

## HEIGHT ADJUSTABLE PUSH HANDLES

Server HD push handles are height adjustable with 10 positions, from 74 cm to 102 cm.

The seat height is 62 cm with an extra wide 55 cm seat base. User comfort is ensured with an optimal frame design and ergonomic push handles.

#### **ACCESSORIES**

Server HD can be fitted with a broad range of Rehasense accessories.

**TECHNICAL INFORMATION** 

Transportation measurements folded:

Colour: Sober Grey

Measurements: (depth x height x width) 69 x 68 x 74 – 102 cm Seat width: 55 cm

Stays firmly locked when folded and is easy to open with the push button lock release.

Extra wide seat 55 cm.

Server HD is C € -marked and fulfils the requirements of EU directive 93/42 EEC for medical devices.