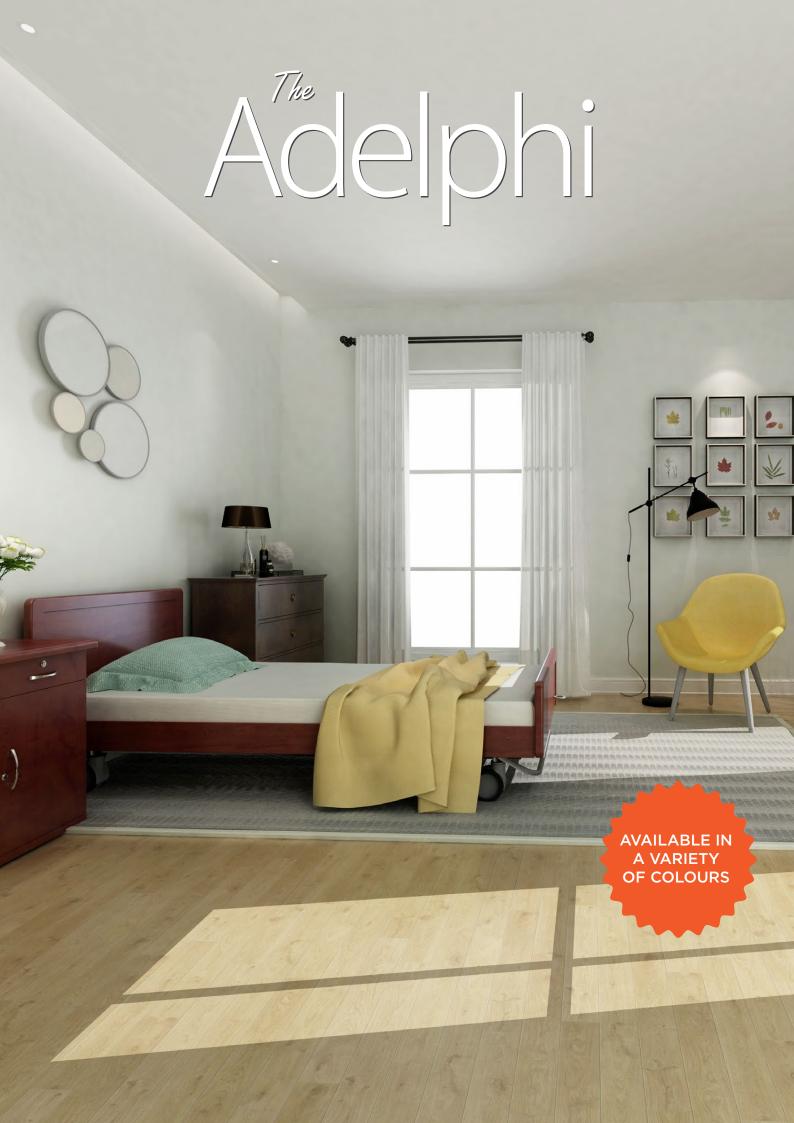

COMFORT & SUPPORT

# PATIENT CARE BEDS & FURNITURE





# **COMFORT AND SUPPORT**

Solari Medical specialises in providing quality products to the aged and health care industries of Australia.

Manufactured to Australian Standards our extensive product range aims to provide the highest level of comfort and support.





# **PATIENT CARE BEDS & FURNITURE**







# **SPECIFICATIONS**

MAXIMUM USER WEIGHT: 200 KILOS CENTRAL LOCKING

Overall Length 2150mm Overall Width 930mm Lift Range 270 - 660 mm Mattress Platform 860 x 2000mm

# **VAILABLE IN:**

KING SINGLE SIZE AND WITH

REMOVABLE BED EXTENSION

#### **WALL BUFFER**



# **CENTRAL LOCKING**



# SIDE RAILS (OPTIONAL)



### **POSTURE SETTINGS**







# **BEDSIDE CABINET**

FOUR CASTORS WITH BRAKES LOCKABLE TOP DRAW

Width 550mm Depth 450mm Height 780mm





# **PATIENT CARE BEDS & FURNITURE**



# TO YEARS OF THE PROPERTY OF T

# SPECIFICATIONS

MAXIMUM USER WEIGHT: 200 KILOS CENTRAL LOCKING

Overall Length 215
Overall Width 930
Lift Range 270
Mattress Platform 860

2150mm 930mm 270 - 660 mm 860 x 2000mm

# **AVAILABLE IN:**

KING SINGLE SIZE

AND