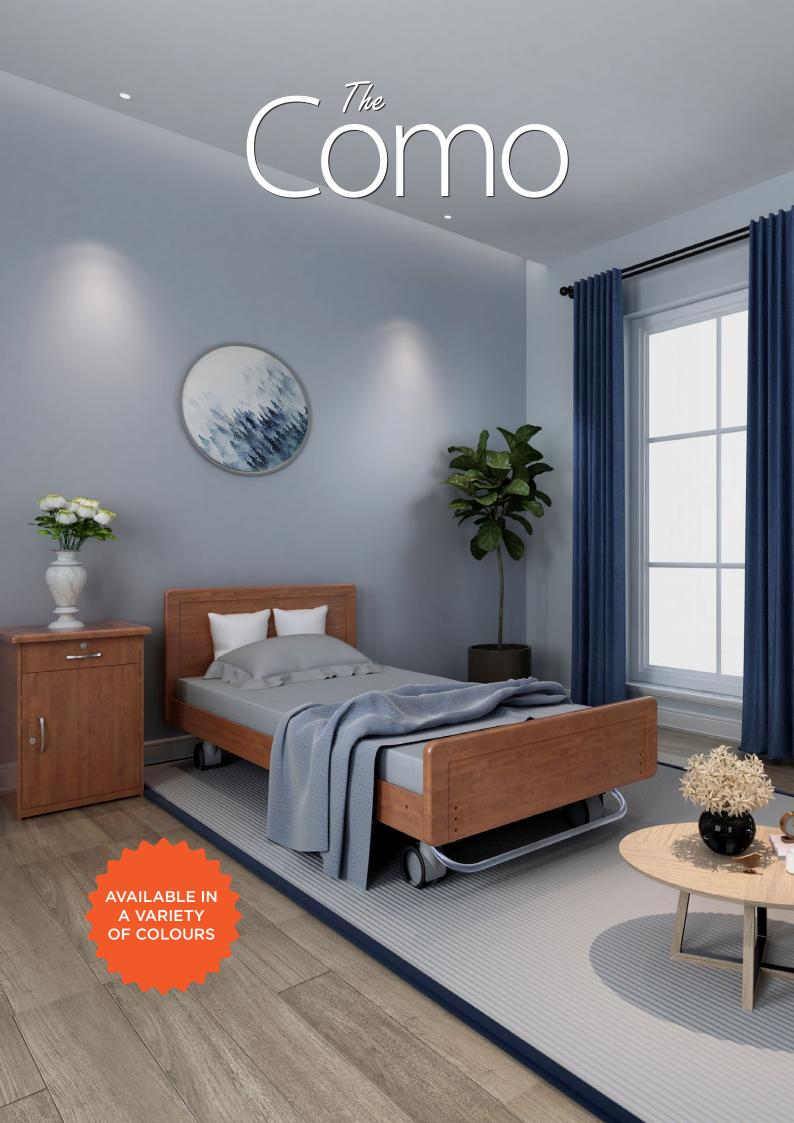

# **SPECIFICATIONS**

MAXIMUM USER WEIGHT: 200 KILOS CENTRAL LOCKING

Overall Length 2150mm Overall Width 930mm Lift Range 270 - 660 mm Mattress Platform 860 x 2000mm

# **VAILABLE IN:**

KING SINGLE SIZE AND WITH

REMOVABLE BED EXTENSION

# SPECIFICATIONS

MAXIMUM USER WEIGHT: 200 KILOS CENTRAL LOCKING

Overall Length 215
Overall Width 930
Lift Range 270
Mattress Platform 860

2150mm 930mm 270 - 660 mm 860 x 2000mm

# **AVAILABLE IN:**

KING SINGLE SIZE

AND WITH

REMOVABLE BED EXTENSION