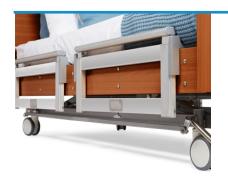

AL LOCKING

Overall Length 2150mm Overall Width 930mm Lift Range 270 - 660 mm Mattress Platform 860 x 2000mm

# **VAILABLE IN:**

KING SINGLE SIZE AND WITH

REMOVABLE BED EXTENSION

#### **WALL BUFFER**



# **CENTRAL LOCKING**



# SIDE RAILS (OPTIONAL)



### **POSTURE SETTINGS**







# **BEDSIDE CABINET**

FOUR CASTORS WITH BRAKES LOCKABLE TOP DRAW

Width 550mm Depth 450mm Height 780mm





# **PATIENT CARE BEDS & FURNITURE**



# TO YEARS OF THE PROPERTY OF T

# SPECIFICATIONS

MAXIMUM USER WEIGHT: 200 KILOS CENTRAL LOCKING

Overall Length 215
Overall Width 930
Lift Range 270
Mattress Platform 860

2150mm 930mm 270 - 660 mm 860 x 2000mm

# **AVAILABLE IN:**

KING SINGLE SIZE

AND WITH

REMOVABLE BED EXTENSION

# WALL BUFFER



#### **CENTRAL LOCKING**



# **SIDE RAILS** (OPTIONAL)



# **POSTURE SETTINGS**







# **BEDSIDE CABINET**

FOUR CASTORS WITH BRAKES LOCKABLE TOP DRAW

Width 550mm
Depth 450mm
Height 780mm







# **PATIENT CARE BEDS & FURNITURE**



#### WALL BUFFER



#### **POSTURE SETTINGS**





# **CENTRAL LOCKING**



# **SIDE RAILS** (OPTIONAL)





# **BEDSIDE CABINET**

FOUR CASTORS WITH BRAKES LOCKABLE TOP DRAW

Width 550mm
Depth 450mm
Height 780mm