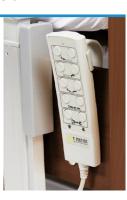

150mm Overall Width 930mm Lift Range 270 - 660 mm Mattress Platform 860 x 2000mm

# **VAILABLE IN:**

KING SINGLE SIZE AND WITH

REMOVABLE BED EXTENSION

#### **WALL BUFFER**



# **CENTRAL LOCKING**



# SIDE RAILS (OPTIONAL)



### **POSTURE SETTINGS**







# **BEDSIDE CABINET**

FOUR CASTORS WITH BRAKES LOCKABLE TOP DRAW

Width 550mm Depth 450mm Height 780mm





# **PATIENT CARE BEDS & FURNITURE**



# TO YEARS OF THE PROPERTY OF T

# SPECIFICATIONS

MAXIMUM USER WEIGHT: 200 KILOS CENTRAL LOCKING

Overall Length 215
Overall Width 930
Lift Range 270
Mattress Platform 860

2150mm 930mm 270 - 660 mm 860 x 2000mm

# **AVAILABLE IN:**

KING SINGLE SIZE

AND WITH

REMOVABLE BED EXTENSION

# WALL BUFFER



#### **CENTRAL LOCKING**



# **SIDE RAILS** (OPTIONAL)



# **POSTURE SETTINGS**







# **BEDSIDE CABINET**

FOUR CASTORS WITH BRAKES LOCKABLE TOP DRAW

Width 550mm
Depth 450mm
Height 780mm







# **PATIENT CARE BEDS & FURNITURE**



#### WALL BUFFER



#### **POSTURE SETTINGS**





# **CENTRAL LOCKING**



# **SIDE RAILS** (OPTIONAL)





# **BEDSIDE CABINET**

FOUR CASTORS WITH BRAKES LOCKABLE TOP DRAW

Width 550mm
Depth 450mm
Height 780mm