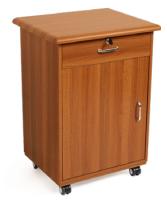

# **BEDSIDE CABINET**

FOUR CASTORS WITH BRAKES LOCKABLE TOP DRAW

Width 550mm Depth 450mm Height 780mm