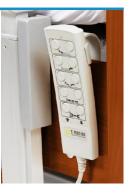

# SIDE RAILS (OPTIONAL)



### **POSTURE SETTINGS**







# **BEDSIDE CABINET**

FOUR CASTORS WITH BRAKES LOCKABLE TOP DRAW

Width 550mm Depth 450mm Height 780mm





# **PATIENT CARE BEDS & FURNITURE**



# TO YEARS OF THE PROPERTY OF T

# SPECIFICATIONS

MAXIMUM USER WEIGHT: 200 KILOS CENTRAL LOCKING

Overall Length 215
Overall Width 930
Lift Range 270
Mattress Platform 860

2150mm 930mm 270 - 660 mm 860 x 2000mm

# **AVAILABLE IN:**

KING SINGLE SIZE

AND WITH

REMOVABLE BED EXTENSION

# WALL BUFFER



#### **CENTRAL LOCKING**



# **SIDE RAILS** (OPTIONAL)



# **POSTURE SETTINGS**







# **BEDSIDE CABINET**

FOUR CASTORS WITH BRAKES LOCKABLE TOP DRAW

Width 550mm
Depth 450mm
Height 780mm







# **PATIENT CARE BEDS & FURNITURE**



#### WALL BUFFER



#### **POSTURE SETTINGS**





# **CENTRAL LOCKING**



# **SIDE RAILS** (OPTIONAL)





# **BEDSIDE CABINET**

FOUR CASTORS WITH BRAKES LOCKABLE TOP DRAW

Width 550mm
Depth 450mm
Height 780mm