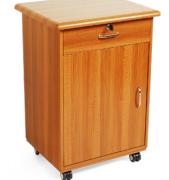

# **BEDSIDE CABINET**

FOUR CASTORS WITH BRAKES LOCKABLE TOP DRAW

Width 550mm Depth 450mm Height 780mm