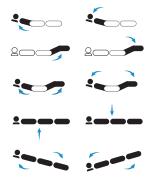

2150mm Overall Width 930mm Lift Range 270 - 660 mm Mattress Platform 860 x 2000mm

# **VAILABLE IN:**

KING SINGLE SIZE AND WITH

REMOVABLE BED EXTENSION

#### **WALL BUFFER**



# **CENTRAL LOCKING**



# SIDE RAILS (OPTIONAL)



### **POSTURE SETTINGS**







# **BEDSIDE CABINET**

FOUR CASTORS WITH BRAKES LOCKABLE TOP DRAW

Width 550mm Depth 450mm Height 780mm





# **PATIENT CARE BEDS & FURNITURE**



# TO YEARS OF THE PROPERTY OF T

# SPECIFICATIONS

MAXIMUM USER WEIGHT: 200 KILOS CENTRAL LOCKING

Overall Length 215
Overall Width 930
Lift Range 270
Mattress Platform 860

2150mm 930mm 270 - 660 mm 860 x 2000mm

# **AVAILABLE IN:**

KING SINGLE SIZE

AND WITH

REMOVABLE BED EXTENSION

# WALL BUFFER



#### **CENTRAL LOCKING**



# **SIDE RAILS** (OPTIONAL)



# **POSTURE SETTINGS**







# **BEDSIDE CABINET**

FOUR CASTORS WITH BRAKES LOCKABLE TOP DRAW

Width 550mm
Depth 450mm
Height 780mm







# **PATIENT CARE BEDS & FURNITURE**



#### WALL BUFFER



#### **POSTURE SETTINGS**





# **CENTRAL LOCKING**



# **SIDE RAILS** (OPTIONAL)





# **BEDSIDE CABINET**

FOUR CASTORS WITH BRAKES LOCKABLE TOP DRAW

Width 550mm
Depth 450mm
Height 780mm