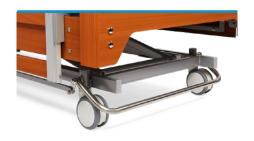

### **POSTURE SETTINGS**







# **BEDSIDE CABINET**

FOUR CASTORS WITH BRAKES LOCKABLE TOP DRAW

Width 550mm Depth 450mm Height 780mm





# **PATIENT CARE BEDS & FURNITURE**



# TO YEARS OF THE PROPERTY OF T

# SPECIFICATIONS

MAXIMUM USER WEIGHT: 200 KILOS CENTRAL LOCKING

Overall Length 215
Overall Width 930
Lift Range 270
Mattress Platform 860

2150mm 930mm 270 - 660 mm 860 x 2000mm

# **AVAILABLE IN:**

KING SINGLE SIZE

AND WITH

REMOVABLE BED EXTENSION

# WALL BUFFER



#### **CENTRAL LOCKING**



# **SIDE RAILS** (OPTIONAL)



# **POSTURE SETTINGS**







# **BEDSIDE CABINET**

FOUR CASTORS WITH BRAKES LOCKABLE TOP DRAW

Width 550mm
Depth 450mm
Height 780mm







# **PATIENT CARE BEDS & FURNITURE**



#### WALL BUFFER



#### **POSTURE SETTINGS**





# **CENTRAL LOCKING**



# **SIDE RAILS** (OPTIONAL)





# **BEDSIDE CABINET**

FOUR CASTORS WITH BRAKES LOCKABLE TOP DRAW

Width 550mm
Depth 450mm
Height 780mm