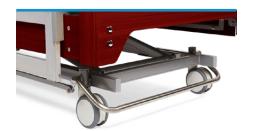

COMFORT & SUPPORT

# PATIENT CARE BEDS & FURNITURE





# **COMFORT AND SUPPORT**

Solari Medical specialises in providing quality products to the aged and health care industries of Australia.

Manufactured to Australian Standards our extensive product range aims to provide the highest level of comfort and support.





# **PATIENT CARE BEDS & FURNITURE**







# **SPECIFICATIONS**

MAXIMUM USER WEIGHT: 200 KILOS CENTRAL LOCKING

Overall Length 2150mm Overall Width 930mm Lift Range 270 - 660 mm Mattress Platform 860 x 2000mm

# **VAILABLE IN:**

KING SINGLE SIZE AND WITH

REMOVABLE BED EXTENSION

#### **WALL BUFFER**



# **CENTRAL LOCKING**



# SIDE RAILS (OPTIONAL)



### **POSTURE SETTINGS**







# **BEDSIDE CABINET**

FOUR CASTORS WITH BRAKES LOCKABLE TOP DRAW

Width 550mm Depth 450mm Height 780mm





# **PATIENT CARE BEDS & FURNITURE**



# TO YEARS OF THE PROPERTY OF T

# SPECIFICATIONS

MAXIMUM USER WEIGHT: 200 KILOS CENTRAL LOCKING

Overall Length 215
Overall Width 930
Lift Range 270
Mattress Platform 860

2150mm 930mm 270 - 660 mm 860 x 2000mm

# **AVAILABLE IN:**

KING SINGLE SIZE

AND WITH

REMOVABLE BED EXTENSION

# WALL BUFFER



#### **CENTRAL LOCKING**



# **SIDE RAILS** (OPTIONAL)



# **POSTURE SETTINGS**







# **BEDSIDE CABINET**

FOUR CASTORS WITH BRAKES LOCKABLE TOP DRAW

Width 550mm
Depth 450mm
Height 780mm







# **PATIENT CARE BEDS & FURNITURE**



#### WALL BUFFER



#### **POSTURE SETTINGS**