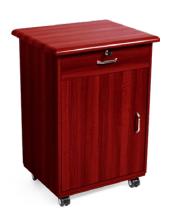

# **BEDSIDE CABINET**

FOUR CASTORS WITH BRAKES LOCKABLE TOP DRAW

Width 550mm Depth 450mm Height 780mm