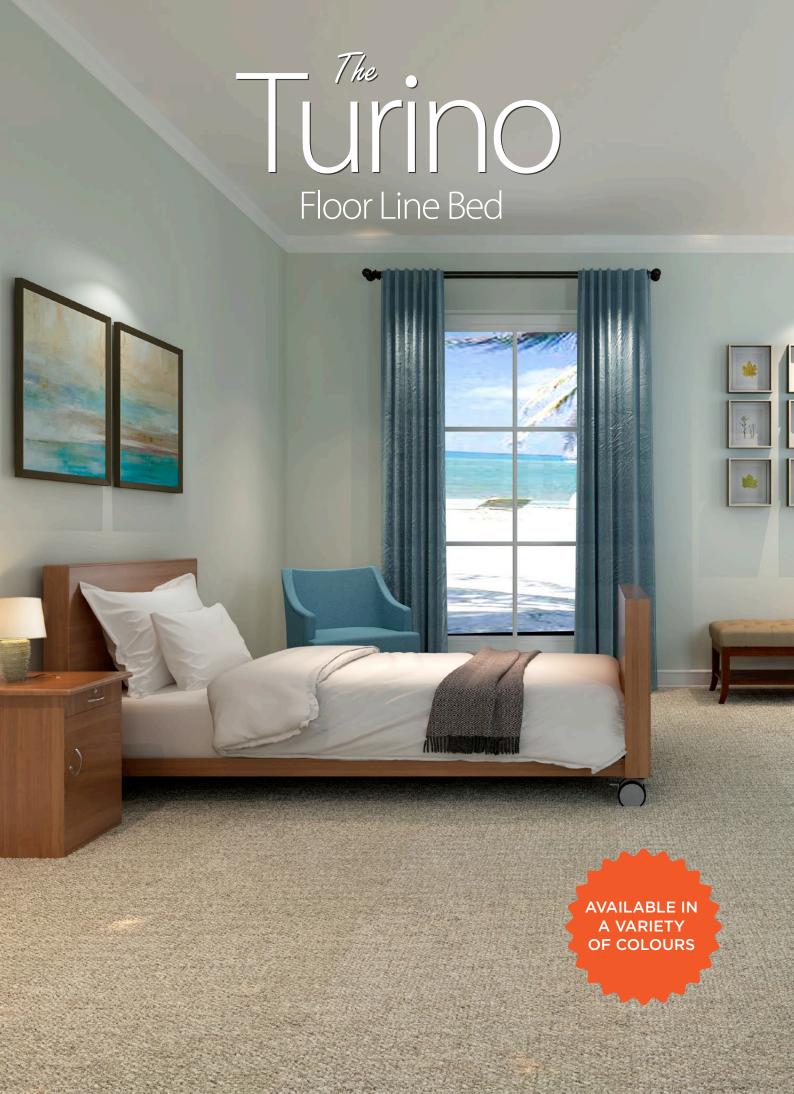

LE SIZE AND WITH

REMOVABLE BED EXTENSION

#### **WALL BUFFER**



# **CENTRAL LOCKING**



# SIDE RAILS (OPTIONAL)



### **POSTURE SETTINGS**







# **BEDSIDE CABINET**

FOUR CASTORS WITH BRAKES LOCKABLE TOP DRAW

Width 550mm Depth 450mm Height 780mm





# **PATIENT CARE BEDS & FURNITURE**



# TO YEARS OF THE PROPERTY OF T

# SPECIFICATIONS

MAXIMUM USER WEIGHT: 200 KILOS CENTRAL LOCKING

Overall Length 215
Overall Width 930
Lift Range 270
Mattress Platform 860

2150mm 930mm 270 - 660 mm 860 x 2000mm

# **AVAILABLE IN:**

KING SINGLE SIZE

AND WITH

REMOVABLE BED EXTENSION

# WALL BUFFER



#### **CENTRAL LOCKING**



# **SIDE RAILS** (OPTIONAL)



# **POSTURE SETTINGS**







# **BEDSIDE CABINET**

FOUR CASTORS WITH BRAKES LOCKABLE TOP DRAW

Width 550mm
Depth 450mm
Height 780mm







# **PATIENT CARE BEDS & FURNITURE**



#### WALL BUFFER



#### **POSTURE SETTINGS**





# **CENTRAL LOCKING**



# **SIDE RAILS** (OPTIONAL)





# **BEDSIDE CABINET**

FOUR CASTORS WITH BRAKES LOCKABLE TOP DRAW

Width 550mm
Depth 450mm
Height 780mm