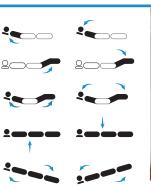

# SIDE RAILS (OPTIONAL)



### **POSTURE SETTINGS**







# **BEDSIDE CABINET**

FOUR CASTORS WITH BRAKES LOCKABLE TOP DRAW

Width 550mm Depth 450mm Height 780mm





# **PATIENT CARE BEDS & FURNITURE**



# TO YEARS OF THE PROPERTY OF T

# SPECIFICATIONS

MAXIMUM USER WEIGHT: 200 KILOS CENTRAL LOCKING

Overall Length 215
Overall Width 930
Lift Range 270
Mattress Platform 860

2150mm 930mm 270 - 660 mm 860 x 2000mm

# **AVAILABLE IN:**

KING SINGLE SIZE

AND WITH

REMOVABLE BED EXTENSION

# WALL BUFFER



#### **CENTRAL LOCKING**



# **SIDE RAILS** (OPTIONAL)



# **POSTURE SETTINGS**







# **BEDSIDE CABINET**

FOUR CASTORS WITH BRAKES LOCKABLE TOP DRAW

Width 550mm
Depth 450mm
Height 780mm







# **PATIENT CARE BEDS & FURNITURE**



#### WALL BUFFER



#### **POSTURE SETTINGS**





# **CENTRAL LOCKING**



# **SIDE RAILS** (OPTIONAL)





# **BEDSIDE CABINET**

FOUR CASTORS WITH BRAKES LOCKABLE TOP DRAW

Width 550mm
Depth 450mm
Height 780mm