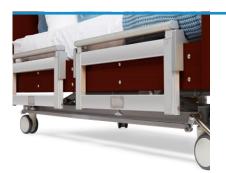

COMFORT & SUPPORT

# PATIENT CARE BEDS & FURNITURE





# **COMFORT AND SUPPORT**

Solari Medical specialises in providing quality products to the aged and health care industries of Australia.

Manufactured to Australian Standards our extensive product range aims to provide the highest level of comfort and support.





# **PATIENT CARE BEDS & FURNITURE**







# **SPECIFICATIONS**

MAXIMUM USER WEIGHT: 200 KILOS CENTRAL LOCKING

Overall Length 2150mm Overall Width 930mm Lift Range 270 - 660 mm Mattress Platform 860 x 2000mm

# **VAILABLE IN:**

KING SINGLE SIZE AND WITH

REMOVABLE BED EXTENSION

#### **WALL BUFFER**



# **CENTRAL LOCKING**



# SIDE RAILS (OPTIONAL)



### **POSTURE SETTINGS**







# **BEDSIDE CABINET**

FOUR CASTORS WITH BRAKES LOCKABLE TOP DRAW

Width 550mm Depth 450mm Height 780mm





# **PATIENT CARE BEDS & FURNITURE**



# TO YEARS OF THE PROPERTY OF T

# SPECIFICATIONS

MAXIMUM USER WEIGHT: 200 KILOS CENTRAL LOCKING

Overall Length 215
Overall Width 930
Lift Range 270
Mattress Platform 860

2150mm 930mm 270 - 660 mm 860 x 2000mm

# **AVAILABLE IN:**

KING SINGLE SIZE

AND WITH

REMOVABLE BED EXTENSION

# WALL BUFFER



#### **CENTRAL LOCKING**



# **SIDE RAILS** (OPTIONAL)



# **POSTURE SETTINGS**







# **BEDSIDE CABINET**

FOUR CASTORS WITH BRAKES LOCKABLE TOP DRAW

Width 550mm
Depth 450mm
Height 780mm







# **PATIENT CARE BEDS & FURNITURE**



#### WALL BUFFER



#### **POSTURE SETTINGS**





# **CENTRAL LOCKING**