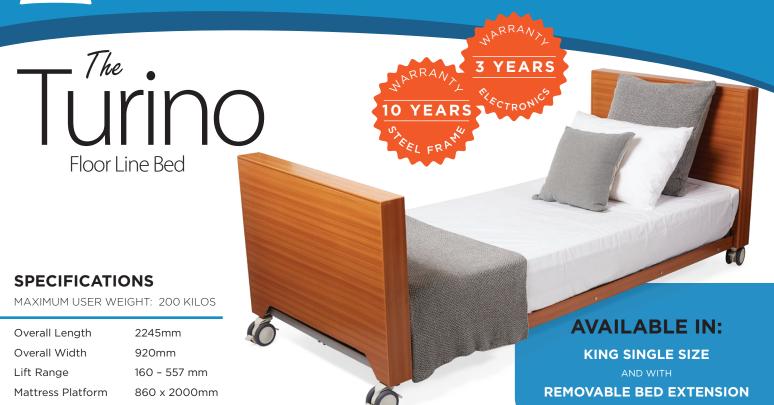

# **SPECIFICATIONS**

MAXIMUM USER WEIGHT: 200 KILOS CENTRAL LOCKING

Overall Length 2150mm Overall Width 930mm Lift Range 270 - 660 mm Mattress Platform 860 x 2000mm

# **VAILABLE IN:**

KING SINGLE SIZE AND WITH

REMOVABLE BED EXTENSION