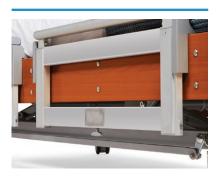

# **BEDSIDE CABINET**

FOUR CASTORS WITH BRAKES LOCKABLE TOP DRAW

Width 550mm Depth 450mm Height 780mm





# **PATIENT CARE BEDS & FURNITURE**



# TO YEARS OF THE PROPERTY OF T

# SPECIFICATIONS

MAXIMUM USER WEIGHT: 200 KILOS CENTRAL LOCKING

Overall Length 215
Overall Width 930
Lift Range 270
Mattress Platform 860

2150mm 930mm 270 - 660 mm 860 x 2000mm

# **AVAILABLE IN:**

KING SINGLE SIZE

AND WITH

REMOVABLE BED EXTENSION

# WALL BUFFER



#### **CENTRAL LOCKING**



# **SIDE RAILS** (OPTIONAL)



# **POSTURE SETTINGS**







# **BEDSIDE CABINET**

FOUR CASTORS WITH BRAKES LOCKABLE TOP DRAW

Width 550mm
Depth 450mm
Height 780mm







# **PATIENT CARE BEDS & FURNITURE**



#### WALL BUFFER



#### **POSTURE SETTINGS**





# **CENTRAL LOCKING**



# **SIDE RAILS** (OPTIONAL)





# **BEDSIDE CABINET**

FOUR CASTORS WITH BRAKES LOCKABLE TOP DRAW

Width 550mm
Depth 450mm
Height 780mm