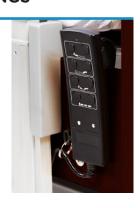

COMFORT & SUPPORT

# PATIENT CARE BEDS & FURNITURE





# **COMFORT AND SUPPORT**

Solari Medical specialises in providing quality products to the aged and health care industries of Australia.

Manufactured to Australian Standards our extensive product range aims to provide the highest level of comfort and support.





# **PATIENT CARE BEDS & FURNITURE**







# **SPECIFICATIONS**

MAXIMUM USER WEIGHT: 200 KILOS CENTRAL LOCKING

Overall Length 2150mm Overall Width 930mm Lift Range 270 - 660 mm Mattress Platform 860 x 2000mm

# **VAILABLE IN:**

KING SINGLE SIZE AND WITH

REMOVABLE BED EXTENSION

#### **WALL BUFFER**



# **CENTRAL LOCKING**



# SIDE RAILS (OPTIONAL)



### **POSTURE SETTINGS**







# **BEDSIDE CABINET**

FOUR CASTORS WITH BRAKES LOCKABLE TOP DRAW

Width 550mm Depth 450mm Height 780mm





# **PATIENT CARE BEDS & FURNITURE**



# TO YEARS OF THE PROPERTY OF T

# SPECIFICATIONS

MAXIMUM USER WEIGHT: 200 KILOS CENTRAL LOCKING

Overall Length 215
Overall Width 930
Lift Range 270
Mattress Platform 860

2150mm 930mm 270 - 660 mm 860 x 2000mm

# **AVAILABLE IN:**

KING SINGLE SIZE

AND WITH

REMOVABLE BED EXTENSION

# WALL BUFFER



#### **CENTRAL LOCKING**



# **SIDE RAILS** (OPTIONAL)



# **POSTURE SETTINGS**







# **BEDSIDE CABINET**

FOUR CASTORS WITH BRAKES LOCKABLE TOP DRAW

Width 550mm
Depth 450mm
Height 780mm







# **PATIENT CARE BEDS & FURNITURE**



#### WALL BUFFER



#### **POSTURE SETTINGS**





# **CENTRAL LOCKING**



# **SIDE RAILS** (OPTIONAL)