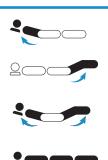

COMFORT & SUPPORT

# PATIENT CARE BEDS & FURNITURE





# **COMFORT AND SUPPORT**

Solari Medical specialises in providing quality products to the aged and health care industries of Australia.

Manufactured to Australian Standards our extensive product range aims to provide the highest level of comfort and support.





# **PATIENT CARE BEDS & FURNITURE**







# **SPECIFICATIONS**

MAXIMUM USER WEIGHT: 200 KILOS CENTRAL LOCKING

Overall Length 2150mm Overall Width 930mm Lift Range 270 - 660 mm Mattress Platform 860 x 2000mm

# **VAILABLE IN:**

KING SINGLE SIZE AND WITH

REMOVABLE BED EXTENSION

#### **WALL BUFFER**



# **CENTRAL LOCKING**



# SIDE RAILS (OPTIONAL)



### **POSTURE SETTINGS**







# **BEDSIDE CABINET**

FOUR CASTORS WITH BRAKES LOCKABLE TOP DRAW

Width 550mm Depth 450mm Height 780mm





# **PATIENT CARE BEDS & FURNITURE**



# TO YEARS OF THE PROPERTY OF T

# SPECIFICATIONS

MAXIMUM USER WEIGHT: 200 KILOS CENTRAL LOCKING

Overall Length 215
Overall Width 930
Lift Range 270
Mattress Platform 860

2150mm 930mm 270 - 660 mm 860 x 2000mm

# **AVAILABLE IN:**

KING SINGLE SIZE

AND WITH

REMOVABLE BED EXTENSION

# WALL BUFFER



#### **CENTRAL LOCKING**



# **SIDE RAILS** (OPTIONAL)



# **POSTURE SETTINGS**







# **BEDSIDE CABINET**

FOUR CASTORS WITH BRAKES LOCKABLE TOP DRAW

Width 550mm
Depth 450mm
Height 780mm







# **PATIENT CARE BEDS & FURNITURE**



#### WALL BUFFER



#### **POSTURE SETTINGS**





# **CENTRAL LOCKING**



# **SIDE RAILS** (OPTIONAL