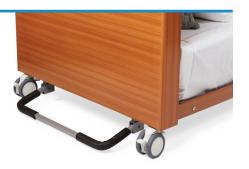

**



# **CENTRAL LOCKING**



# SIDE RAILS (OPTIONAL)



### **POSTURE SETTINGS**







# **BEDSIDE CABINET**

FOUR CASTORS WITH BRAKES LOCKABLE TOP DRAW

Width 550mm Depth 450mm Height 780mm





# **PATIENT CARE BEDS & FURNITURE**



# TO YEARS OF THE PROPERTY OF T

# SPECIFICATIONS

MAXIMUM USER WEIGHT: 200 KILOS CENTRAL LOCKING

Overall Length 215
Overall Width 930
Lift Range 270
Mattress Platform 860

2150mm 930mm 270 - 660 mm 860 x 2000mm

# **AVAILABLE IN:**

KING SINGLE SIZE

AND WITH

REMOVABLE BED EXTENSION

# WALL BUFFER



#### **CENTRAL LOCKING**



# **SIDE RAILS** (OPTIONAL)



# **POSTURE SETTINGS**







# **BEDSIDE CABINET**

FOUR CASTORS WITH BRAKES LOCKABLE TOP DRAW

Width 550mm
Depth 450mm
Height 780mm







# **PATIENT CARE BEDS & FURNITURE**



#### WALL BUFFER



#### **POSTURE SETTINGS**





# **CENTRAL LOCKING**



# **SIDE RAILS** (OPTIONAL)





# **BEDSIDE CABINET**

FOUR CASTORS WITH BRAKES LOCKABLE TOP DRAW

Width 550mm
Depth 450mm
Height 780mm