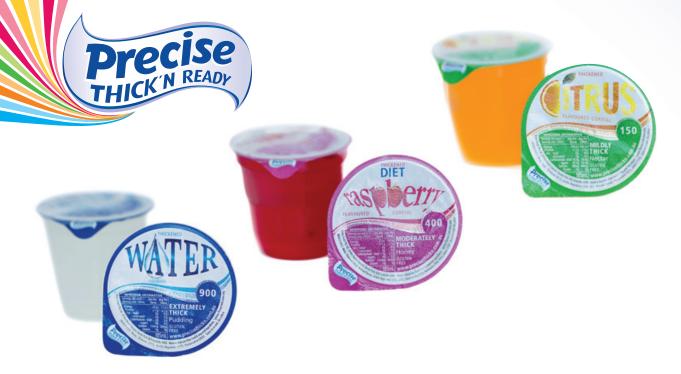

# Tasty, Pre-Thickened Drinks!

Precise Thick-N INSTANT is as easy as 1,2,3, but now we've taken one mighty step forward for added convenience with our all **NEW** range of Pre-Thickened Drinks.

These refreshing drinks come in ergonomically designed cups for ease of grip providing "must have" convenience. Flavours are available in the three recognised viscosities – mildly, moderately and extremely thick – with colour coded labels. There's nothing to prepare, just peel and serve.

Enjoy Pre-Thickened Thick'N Ready in a full range of flavours that patients and residents will find refreshing, hydrating and enjoyable to consume.

Our selections burst with flavour, feels great in your mouth, and leaves no bitter aftertaste.

Available in these flavours NOW \*More exciting flavours to come.

Visit our website for more information and product specifications www.precisethickn.com.au