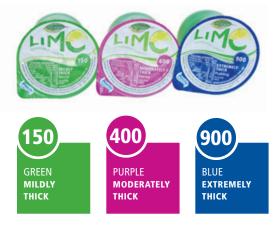

### FEATURES, ADVANTAGES AND BENEFITS:

- Full of flavour
- Wonderful mouth feel
- No bitter aftertaste
- Convenient 185mL serves
- 12 cups per carton offering greater flexibility in ordering of flavours
- No need for any preparation, just peel and sip.
- Ergonomically designed, easy to hold cup that features a stable base and non-slip grip areas
- No need to use a cup or glass
- Freeze / thaw stable
- Foil peel top lids are colour coded to the Australian Standards for Texture Modified Foods and Fluids
- Each flavour is available in the three Australian Standards recognised viscosities, mildy thick

   level 150, moderately thick – level 400 and extremely thick – level 900