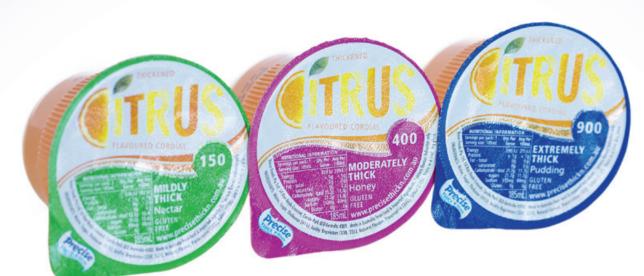

### FEATURES, ADVANTAGES AND BENEFITS:

- Full of flavour
- Wonderful mouth feel
- No bitter aftertaste
- Convenient 185mL serves
- 12 cups per carton offering greater flexibility in ordering of flavours
- No need for any preparation, just peel and sip.
- Ergonomically designed, easy to hold cup that features a stable base and non-slip grip areas
- No need to use a cup or glass
- Freeze / thaw stable
- Foil peel top lids are colour coded to the Australian Standards for Texture Modified Foods and Fluids
- Each flavour is available in the three Australian Standards recognised viscosities, mildy thick

   level 150, moderately thick – level 400 and extremely thick – level 900