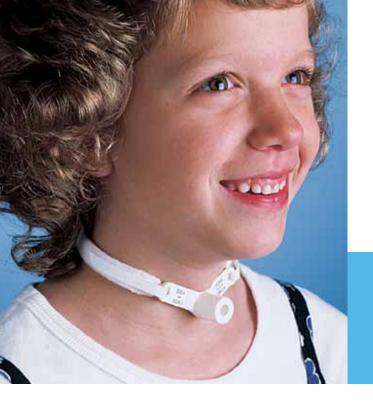

## Shiley™ Tracheostomy Tube Holder

Nellcor<sup>™</sup> Puritan Bennett<sup>™</sup> Airox<sup>™</sup> Mallinckrodt<sup>™</sup> DAR<sup>™</sup> Shiley<sup>™</sup>

## A COMFORTABLE, CONVENIENT ALTERNATIVE TO TWILL TAPE

- Soft latex-free material and wide band with sealed edge offer patient comfort and promote better skin care
- Tapered ends and Velcro<sup>\*\*</sup> hooks reduce secretion contact and allow easy attachment to tracheostomy tube neck flange
- One size adjusts to fit most patients from pediatric to adults, with neck size up to 18 inches
- Packaged individually and designed for single patient use