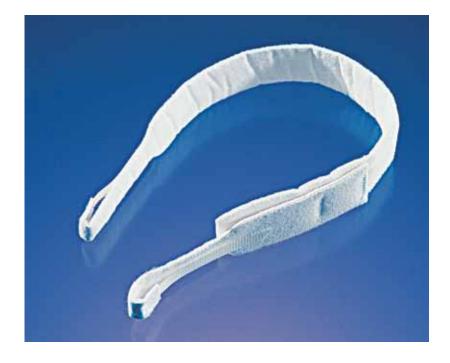

## Shiley™ Tracheostomy Tube Holder

Nellcor<sup>™</sup> Puritan Bennett<sup>™</sup> Airox<sup>™</sup> Mallinckrodt<sup>™</sup> DAR<sup>™</sup> Shiley<sup>™</sup>

## A COMFORTABLE, CONVENIENT ALTERNATIVE TO TWILL TAPE

- Soft latex-free material and wide band with sealed edge offer patient comfort and promote better skin care
- Tapered ends and Velcro<sup>\*\*</sup> hooks reduce secretion contact and allow easy attachment to tracheostomy tube neck flange
- One size adjusts to fit most patients from pediatric to adults, with neck size up to 18 inches
- Packaged individually and designed for single patient use